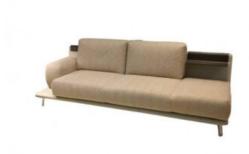

## Paleta Sofa

Designed by: Christian Werner

by Leolux

Paleta is your home, your workroom, a place to relax. A broad landscape that offers a warm welcome to friends and family whenever they drop in on you.

Large covered seats form the basis for Paleta, a rich program with many options to suit your needs. The Paleta sofa range offers low or adjustable high back cushions. Paleta is also available without the soft armrests, which gives you the opportunity to create space for an oak table leaf to integrate your side table into your sofa.

In many of his furniture designs, designer Christian Werner chooses trapezoid shapes and round angles. We see them here too. They lend Paleta an appearance so characteristic of the designs from Werner: discreet, soft and friendly.