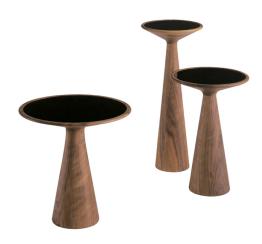

## FIGURA

Model No. 1015

## **DESIGN STEPHAN VEIT**

A round coffee- or side table in four different sizes and shapes made of oiled American walnut. The table is made of turned, solid wood. The inserted glass plate is lacquered underside in black. The harmonious proportions, the play with curves as well as the exceptional haptics make this table so unique. Its handy presentation makes a relocation easy.

|     | Model type                                    | <b>Table</b><br>solid wood<br>turned | Size<br>W - L - H<br>approx. in cm  |
|-----|-----------------------------------------------|--------------------------------------|-------------------------------------|
| 777 | 1015 side table with glass top inserted       | American walnut<br>waxed             | 24 ø x 55<br>29 ø x 42<br>38 ø x 38 |
| •   | 1015 coffee table with glass top inserted     | American walnut<br>waxed             | 49 ø x 38                           |
| 717 | 1015-II side table completely in solid wood   | American walnut<br>waxed             | 24 ø x 55<br>29 ø x 42<br>38 ø x 38 |
| 7   | 1015-II coffee table completely in solid wood | American walnut<br>waxed             | 49 ø x 38                           |
|     | 1015-II side table completely in solid wood   | ash<br>black matt lacquered          | 24 ø x 55<br>29 ø x 42<br>38 ø x 38 |
|     | 1015-II coffee table completely in solid wood | ash<br>black matt lacquered          | 49 ø x 38                           |