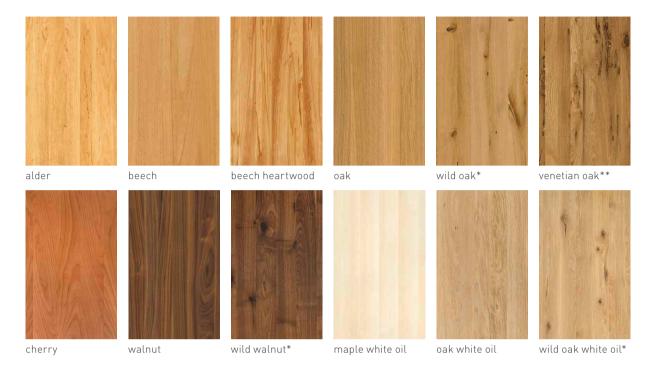

# tak metal leg | non-extendable table or with pull out rail

table top: solid wood table insert: solid wood

types of wood: alder, beech, beech heartwood, oak, cherry, walnut,

maple white oil, oak white oil

# tak wooden base | non-extendable table or with pull out rail

table top: solid wood table insert: solid wood

 $\textbf{types of wood:} \ \textbf{alder, beech, beech heartwood, oak, cherry, walnut,} \\$ 

# types of wood

Unless stated otherwise, all wooden surfaces are finished with pure natural oil. A detailed list of the wood types available for this product can be found on page 1.

#### ${\tt colour\,patterns}$

Wood is one of the most noble, beautiful and versatile natural products we have. Every piece of wood is unique. Differences in colour are a result of the wood's structure and place of origin. Similarly, the age of the piece of furniture will determine its colour, as natural factors in your home's environment (e.g. sunlight) can change the surface colour. When your order specifies a particular colour, we do our best to match it. But minor variations in wood, leather, glass and ceramic are inevitable. An exact colour match will never be possible.