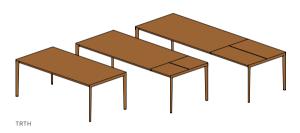

# tak tables

# tak metal leg | non-extendable table or with pull out rail

table top: solid wood table insert: solid wood

types of wood: alder, beech, beech heartwood, oak, cherry, walnut,

maple white oil, oak white oil

# tak wooden base | non-extendable table or with pull out rail

table top: solid wood table insert: solid wood

 $\textbf{types of wood:} \ \textbf{alder, beech, beech heartwood, oak, cherry, walnut,} \\$ 