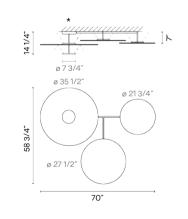

# Spec sheet

ø 35 1/2°

LED color temperature 2700 K

Dimming 0-10V

Optional DALI or TRIAC Min. Quantity, upcharge and extra

lead time apply

Surface Installation type

Materials Canopy: Steel