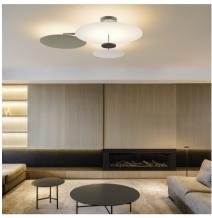

## Design By Ichiro Iwasaki

Flat lamps are a creation from the designer Ichiro Iwasaki. The discs of light descend from the ceiling to form a pendant, where the planes of reflected light blend in with the architecture. All the models in the Flat collection incorporate LED lighting and are available in a range of neutral color tones.