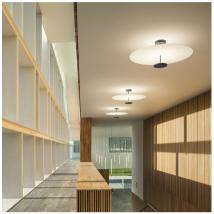

## Design By Ichiro Iwasaki

Flat lamps are a creation from the designer Ichiro Iwasaki. The discs of light descend from the ceiling to form a pendant, where the planes of reflected light blend in with the architecture. All the models in the Flat collection incorporate LED lighting and are available in a range of neutral color tones.