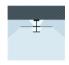

### **General Lighting**

Lamp that emits an upward or backward beam that is reflected by the ceiling or wall.

Photometric Data