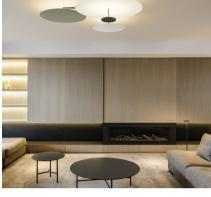

## Design By Ichiro Iwasaki

Flat lamps are a creation from the designer Ichiro Iwasaki. The discs of light descend from the ceiling to form a pendant, where the planes of reflected light blend in with the architecture. All the models in the Flat collection incorporate LED lighting and are available in a range of neutral color tones.