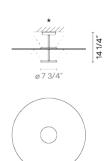

# Spec sheet

ø 35 1/2°

LED color temperature 2700 K

Dimming 0-10V

Optional DALI or TRIAC Min. Quantity, upcharge and extra

lead time apply

Surface Installation type

Materials Canopy: Steel