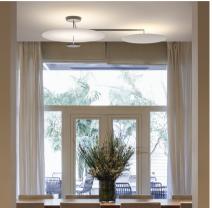

## Design By Ichiro Iwasaki

Flat lamps are a creation from the designer Ichiro Iwasaki. The discs of light descend from the ceiling to form a pendant, where the planes of reflected light blend in with the architecture. All the models in the Flat collection incorporate LED lighting and are available in a range of neutral color tones.