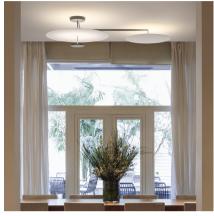

## Design By Ichiro Iwasaki

Flat lamps are a creation from the designer Ichiro Iwasaki. The discs of light descend from the ceiling to form a pendant, where the planes of reflected light blend in with the architecture. All the models in the Flat collection incorporate LED lighting and are available in a range of neutral color tones.