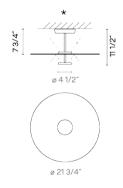

# Spec sheet

LED color temperature 2700 K

Dimming 0-10V

Optional TRIAC or DALI or Lutron ECO Min. Quantity, upcharge and extra

lead time apply

Surface Installation type

Materials Canopy: Steel Reflector: Aluminum

Body: Steel

Light source 2 x LED PLATE 10.5W 700mA

CRI>90 2900 lm 138.09 LED

2700 K

Driver CC - Constant Current 700

120~277 V 50/60 HZ

Dimmable LED IP20 Multi-volt c(VL) us Dry Location 50-60Hz ■0-10V

Application Ceiling Fixtures

1 Box Packaging

27.95 m x 27.95 m x 1.22 m Gross weight 12.16 Net weight 10.46 Vol. 0.5509