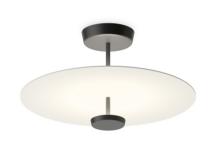

## Design By Ichiro Iwasaki

Flat lamps are a creation from the designer Ichiro Iwasaki. The discs of light descend from the ceiling to form a pendant, where the planes of reflected light blend in with the architecture. All the models in the Flat collection incorporate LED lighting and are available in a range of neutral color tones.

# Spec sheet

ø 35 1/2°

LED color temperature 2700 K

Dimming 0-10V

Optional DALI or TRIAC Min. Quantity, upcharge and extra

lead time apply

Surface Installation type

Materials Canopy: Steel

> Shade: Aluminum Body: Steel Head: Aluminum

Light source 2 x LED PLATE 20W 700mA

LED CRI>90 5800 lm 145

2700 K

CC - Constant Current 700 120~277 V 50/60 HZ Driver

Dimmable LED IP20 Bi-volt

¢**(Ų)**⊌ [50-60Hz] **△**0-10V

**Application** Ceiling Fixtures

**Packaging** 

50.2 m x 41.73 m x 18.11 m Gross weight 58.59 Net weight 44.01 Vol. 21.9518