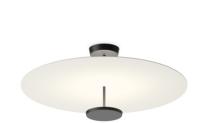

## Design By Ichiro Iwasaki

Flat lamps are a creation from the designer Ichiro Iwasaki. The discs of light descend from the ceiling to form a pendant, where the planes of reflected light blend in with the architecture. All the models in the Flat collection incorporate LED lighting and are available in a range of neutral color tones.