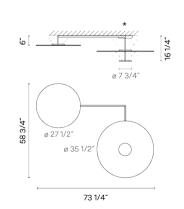

# Spec sheet

ø 35 1/2°

LED color temperature 2700 K

Dimming 0-10V

Optional DALI or TRIAC Min. Quantity, upcharge and extra

lead time apply

Surface Installation type

Materials Canopy: Steel

> Shade: Aluminum Body: Steel Head: Aluminum

Light source 2 x LED PLATE 20W 700mA

LED CRI>90 5800 lm 145

2700 K

CC - Constant Current 700 120~277 V 50/60 HZ Driver

Dimmable LED IP20 Bi-volt

¢**(Ų)**⊌ [50-60Hz] **△**0-10V

**Application** Ceiling Fixtures

**Packaging** 

50.2 m x 41.73 m x 18.11 m Gross weight 58.59 Net weight 44.01 Vol. 21.9518