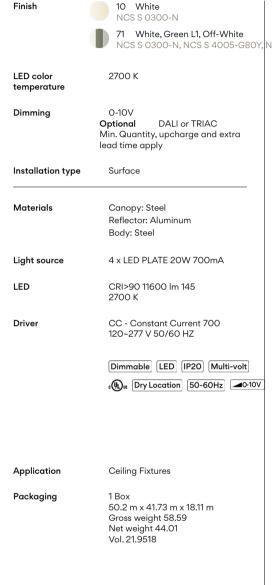

72 White, Green L1

NCS S 0300-N, NCS S 4005-G80Y

# Spec sheet

ø 35 1/2°

LED color temperature 2700 K

Dimming 0-10V

Optional DALI or TRIAC Min. Quantity, upcharge and extra

lead time apply

Surface Installation type

Materials Canopy: Steel

> Shade: Aluminum Body: Steel Head: Aluminum

Light source 2 x LED PLATE 20W 700mA

LED CRI>90 5800 lm 145

2700 K

CC - Constant Current 700 120~277 V 50/60 HZ Driver

Dimmable LED IP20 Bi-volt

¢**(Ų)**⊌ [50-60Hz] **△**0-10V

**Application** Ceiling Fixtures

**Packaging** 

50.2 m x 41.73 m x 18.11 m Gross weight 58.59 Net weight 44.01 Vol. 21.9518