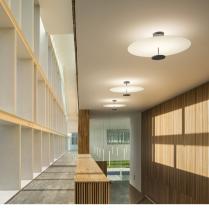

## Design By Ichiro Iwasaki

Flat lamps are a creation from the designer Ichiro Iwasaki. The discs of light descend from the ceiling to form a pendant, where the planes of reflected light blend in with the architecture. All the models in the Flat collection incorporate LED lighting and are available in a range of neutral color tones.