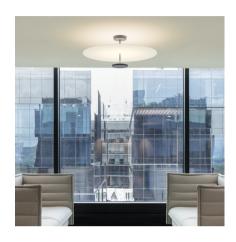

## Design By Ichiro Iwasaki

Flat lamps are a creation from the designer Ichiro Iwasaki. The discs of light descend from the ceiling to form a pendant, where the planes of reflected light blend in with the architecture. All the models in the Flat collection incorporate LED lighting and are available in a range of neutral color tones.