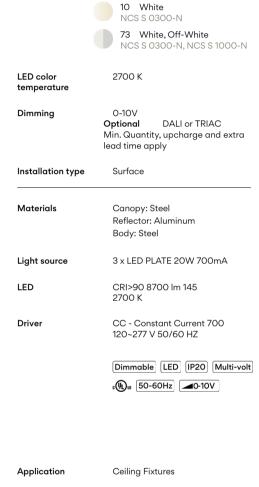

# Spec sheet

LED color temperature 2700 K

Dimming 0-10V

Optional TRIAC or DALI or Lutron ECO Min. Quantity, upcharge and extra

lead time apply

Surface Installation type

Materials Canopy: Steel Reflector: Aluminum

Body: Steel

Light source 2 x LED PLATE 10.5W 700mA

CRI>90 2900 lm 138.09 LED

2700 K

Driver CC - Constant Current 700

120~277 V 50/60 HZ

Dimmable LED IP20 Multi-volt c(VL) us Dry Location 50-60Hz ■0-10V

Application Ceiling Fixtures