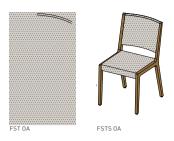

#### eviva chair

cover: leather or fabric leather colours: L1 and L7 see last page fabric colours: see last page types of wood: beech, beech heartwood, oak, cherry, walnut, maple white oil, oak white oil dimensions:  $85.5 \times 47 \times 57$  cm  $(h \times w \times d)$  weight of chair: approx. 6 kg seat height: 47.5 cm