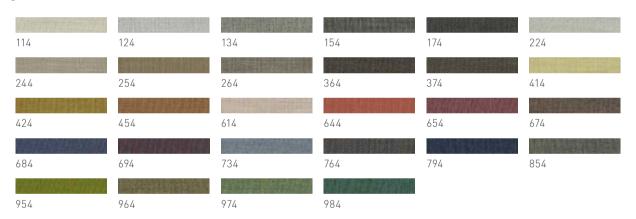

# eviva chairs



#### eviva chair

cover: leather or fabric leather colours: L1 and L7 see last page fabric colours: see last page types of wood: beech, beech heartwood, oak, cherry, walnut, maple white oil, oak white oil dimensions:  $85.5 \times 47 \times 57$  cm  $(h \times w \times d)$  weight of chair: approx. 6 kg seat height: 47.5 cm

### TEAM 7

# types of wood

Unless stated otherwise, all wooden surfaces are finished with pure natural oil. A detailed list of the wood types available for this product can be found on page 1.



# fabric colours Canvas



# fabric colours Clara



#### yarn coloui

two-tone leather: corresponds to darker tone

 $two-tone\ fabric\ or\ leather/fabric\ combination:\ corresponds\ to\ leather\ or\ fabric\ with\ the\ darker\ tone$ 

#### colour pattern

Wood is one of the most noble, beautiful and versatile natural products we have. Every piece of wood is unique. Differences in colour are a result of the wood's structure and place of origin. Similarly, the age of the piece of furniture will determine its colour, as natural factors in your home's environment (e.g. sunlight) can change the surface colour. When your order specifies a particular colour, we do our best to match it. But minor variations in wood, leather, glass and ceramic are inevitable.

An exact colour match will never be possible.



### leather c