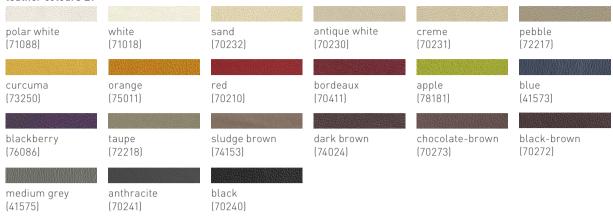

yarn coloui

two-tone leather: corresponds to darker tone

 $two-tone\ fabric\ or\ leather/fabric\ combination:\ corresponds\ to\ leather\ or\ fabric\ with\ the\ darker\ tone$ 

#### colour pattern

Wood is one of the most noble, beautiful and versatile natural products we have. Every piece of wood is unique. Differences in colour are a result of the wood's structure and place of origin. Similarly, the age of the piece of furniture will determine its colour, as natural factors in your home's environment (e.g. sunlight) can change the surface colour. When your order specifies a particular colour, we do our best to match it. But minor variations in wood, leather, glass and ceramic are inevitable.

An exact colour match will never be possible.



### leather colours

#### leather colours L1



### leather colours L3 (only for the s1 chair and loft cushion)

| black (70001) | cognac (70003) | dark brown (70002) |
|---------------|----------------|--------------------|

### natural leather colours L7

| A STATE OF THE STA |               | But the later  |               |               |
|-------------------------------------------------------------------------------------------------------------------------------------------------------------------------------------------------------------------------------------------------------------------------------------------------------------------------------------------------------------------------------------------------------------------------------------------------------------------------------------------------------------------