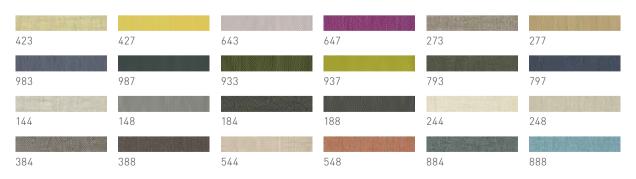

# eviva chairs



#### eviva chair

cover: leather or fabric leather colours: L1 and L7 see last page fabric colours: see last page types of wood: beech, beech heartwood, oak, cherry, walnut, maple white oil, oak white oil dimensions:  $85.5 \times 47 \times 57$  cm  $(h \times w \times d)$  weight of chair: approx. 6 kg seat height: 47.5 cm

### TEAM 7

# types of wood

Unless stated otherwise, all wooden surfaces are finished with pure natural oil. A detailed list of the wood types available for this product can be found on page 1.



# fabric colours Canvas



# fabric colours Clara



#### yarn coloui

two-tone leather: corresponds to darker tone

 $two-tone\ fabric\ or\ leather/fabric\ combination:\ corresponds\ to\ leather\ or\ fabric\ with\ the\ darker\ tone$ 

#### colour pattern

Wood is one of the most noble, beautiful and versatile natural products we have. Every piece of wood is unique. Differences in colour are a result of the wood's structure and place of origin. Similarly, the age of the piece of furniture will determine its colour, as natural factors in your home's environment (e.g. sunlight) can change the surface colour. When your order specifies a particular colour, we do our best to match it. But minor variations in wood, leather, glass and ceramic are inevitable.

An exact colour match will never be possible.



### leather colours

#### leather colou