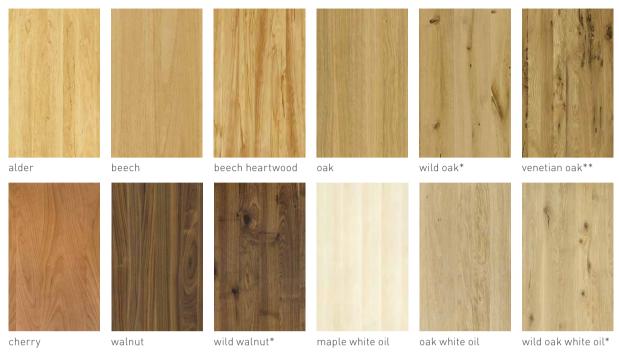

#### eviva chair

cover: leather or fabric leather colours: L1 and L7 see last page fabric colours: see last page types of wood: beech, beech heartwood, oak, cherry, walnut, maple white oil, oak white oil dimensions:  $85.5 \times 47 \times 57$  cm  $(h \times w \times d)$  weight of chair: approx. 6 kg seat height: 47.5 cm

# types of wood

Unless stated otherwise, all wooden surfaces are finished with pure natural oil. A detailed list of the wood types available for this product can be found on page 1.

#### colour pattern

Wood is one of the most noble, beautiful and versatile natural products we have. Every piece of wood is unique. Differences in colour are a result of the wood's structure and place of origin. Similarly, the age of the piece of furniture will determine its colour, as natural factors in your home's environment (e.g. sunlight) can change the surface colour. When your order specifies a particular colour, we do our best to match it. But minor variations in wood, leather, glass and ceramic are inevitable.

An exact colour match will never be possible.