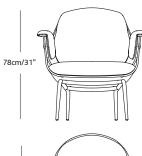

## DIMENSIONS and WEIGHTS:

Armchair with swivel base structure: 760 x 800 x 770 mm (22 kg) / 30" x 31" x 30" (48Lb) Armchair with structure base with 4 legs: 760 x 800 x 770 mm (17.6 kg) /

30" x 31" x 30" (48Lb) Armchair : 760 x 990 x 910 mm (28 kg) / 30" x 38" x 35" (61Lb)