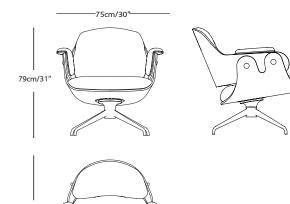

Swivel base

### 4 legs base

61cm/24"

41cm/16'

75cm/30'

MEASUREMENTS IN CM AND INCHES

79cm/31'

**BD Barcelona Design** Ramon Turró, 126 / 08005 Barcelona Tel +34 93 458 69 09 / Fax +34 93 207 36 97 bd@bdbarcelona.com / www.bdbarcelona.com

## DIMENSIONS and WEIGHTS:

Armchair with swivel base structure: 760 x 800 x 770 mm (22 kg) / 30" x 31" x 30" (48Lb) Armchair with structure base with 4 legs: 760 x 800 x 770 mm (17.6 kg) /

30" x 31" x 30" (48Lb) Armchair : 760 x 990 x 910 mm (28 kg) / 30" x 38" x 35" (61Lb)