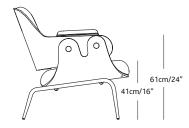

### 4 legs base

61cm/24"

41cm/16'

75cm/30'

MEASUREMENTS IN CM AND INCHES

79cm/31'

**BD Barcelona Design** Ramon Turró, 126 / 08005 Barcelona Tel +34 93 458 69 09 / Fax +34 93 207 36 97 bd@bdbarcelona.com / www.bdbarcelona.com

## DIMENSIONS and WEIGHTS:

Armchair with swivel base structure: 760 x 800 x 770 mm (22 kg) / 30" x 31" x 30" (48Lb) Armchair with structure base with 4 legs: 760 x 800 x 770 mm (17.6 kg) /

30" x 31" x 30" (48Lb) Armchair : 760 x 990 x 910 mm (28 kg) / 30" x 38" x 35" (61Lb)