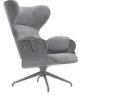

# Lounger & Low-lounger

**JAIME HAYON** 2009 & 2014

## COMPONENTS and MATERIALS:

SEAT, BACK REST AND PUFF in plywood with exteriors in ash and walnut. Upholstered (non-removable) polyether sponge, in various fabrics and leathers available in BD. Seat foam available in 2 densities\*: - 40 Kg/m<sup>3</sup> (up to 100 Kg) - 65 Kg/m<sup>3</sup> (from 100 Kg on) \*Recommended use. STRUCTURES

Swivel base in fused aluminium or a tubular steel base wit four legs.

Natural ash FR13, ash stained oak FT18 or ash stained black and walnut, nature effect.

**DECORATIVE BUTTONS** in painted steel matching the same colour as the structure.

**ARMRESTS** made out of curved galvanised iron sheets and upholstered.

Swivel base