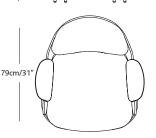

### 4 legs base

61cm/24"

41cm/16'

75cm/30'

MEASUREMENTS IN CM AND INCHES

79cm/31'

**BD Barcelona Design** Ramon Turró, 126 / 08005 Barcelona Tel +34 93 458 69 09 / Fax +34 93 207 36 97 bd@bdbarcelona.com / www.bdbarcelona.com

## DIMENSIONS and WEIGHTS:

Armchair with swivel base structure: 760 x 800 x 770 mm (22 kg) / 30" x 31" x 30" (48Lb) Armchair with structure base with 4 legs: 760 x 800 x 770 mm (17.6 kg) /

30" x 31" x 30" (48Lb) Armchair : 760 x 990 x 910 mm (28 kg) / 30" x 38" x 35" (61Lb)