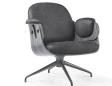

# Lounger & Low-lounger

**JAIME HAYON** 2009 & 2014

## COMPONENTS and MATERIALS:

SEAT, BACK REST AND PUFF in plywood with exteriors in ash and walnut. Upholstered (non-removable) polyether sponge, in various fabrics and leathers available in BD. Seat foam available in 2 densities\*: - 40 Kg/m<sup>3</sup> (up to 100 Kg) - 65 Kg/m<sup>3</sup> (from 100 Kg on) \*Recommended use. STRUCTURES

Swivel base in fused aluminium or a tubular steel base wit four legs.

Natural ash FR13, ash stained oak FT18 or ash stained black and walnut, nature effect.

**DECORATIVE BUTTONS** in painted steel matching the same colour as the structure.

**ARMRESTS** made out of curved galvanised iron sheets and upholstered.

### 4 legs base

61cm/24"

41cm/16'

75cm/30'

MEASUREMENTS IN CM AND INCHES

79cm/31'

**BD Barcelona Design** Ramon Turró, 126 / 08005 Barcelona Tel +34 93 458 69 09 / Fax +34 93 207 36 97 bd@bdbarcelona.com / www.bdbarcelona.com