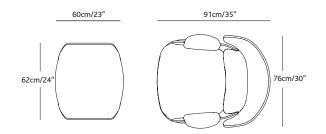

## DIMENSIONS and WEIGHTS:

Armchair with swivel base structure: 760 x 800 x 770 mm (22 kg) / 30" x 31" x 30" (48Lb) Armchair with structure base with 4 legs: 760 x 800 x 770 mm (17.6 kg) /

30" x 31" x 30" (48Lb) Armchair : 760 x 990 x 910 mm (28 kg) / 30" x 38" x 35" (61Lb)