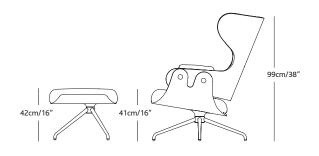

Swivel base

### 4 legs base

61cm/24"

41cm/16'

75cm/30'

MEASUREMENTS IN CM AND INCHES

79cm/31'

**BD Barcelona Design** Ramon Turró, 126 / 08005 Barcelona Tel +34 93 458 69 09 / Fax +34 93 207 36 97 bd@bdbarcelona.com / www.bdbarcelona.com

## DIMENSIONS and WEIGHTS:

Armchair with swivel base structure: 760 x 800 x 770 mm (22 kg) / 30" x 31" x 30" (48Lb) Armchair with structure base with 4 legs: 760 x 800 x 770 mm (17.6 kg) /

30" x 31" x 30" (48Lb) Armchair : 760 x 990 x 910 mm (28 kg) / 30" x 38" x 35" (61Lb)