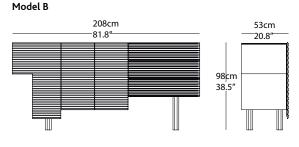

#### **DIMENSIONS & WEIGHT:**

Model A 2060 x 979 x 526 mm - 138Kg 81"x 38.5"x 21" - 304lbs Model B 2083 x 979 x 526 mm - 154Kg 82"x 38.5"x 21" - 339lbs Model C 1298 x 979 x 526 mm - 78Kg

51"x 38.5"x 21" - 172lbs