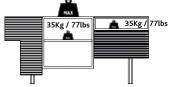

Drawers installed guides with full extraction braking system. The maximum load (weight) is 35Kg.

#### LOADS OF WEIGHT

The maximum weight we can load on the top of the cabinet: (40kg / 88lbs distributed weight)

The maximum weight we can load on each self and drawer: (35Kg / 77lbs distributed weight) 40Kg / 88lbs