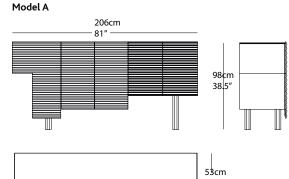

#### **DIMENSIONS & WEIGHT:**

Model A 2060 x 979 x 526 mm - 138Kg 81"x 38.5"x 21" - 304lbs Model B 2083 x 979 x 526 mm - 154Kg 82"x 38.5"x 21" - 339lbs Model C 1298 x 979 x 526 mm - 78Kg

51"x 38.5"x 21" - 172lbs