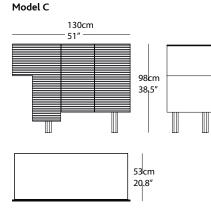

#### **DIMENSIONS & WEIGHT:**

Model A 2060 x 979 x 526 mm - 138Kg 81"x 38.5"x 21" - 304lbs Model B 2083 x 979 x 526 mm - 154Kg 82"x 38.5"x 21" - 339lbs Model C 1298 x 979 x 526 mm - 78Kg

51"x 38.5"x 21" - 172lbs