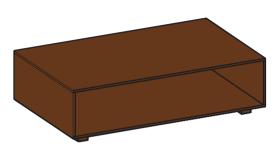

## lux coffee table

LX CT **lux** coffee table with drawer

table plate: wood or coloured glass glass colours: See the next page

types of wood: alder, beech, beech heartwood, oak, wild oak, cherry, walnut, wild walnut, maple white oil, oak white oil, wild oak white oil plinth finish with legs or casters

| L | 62          | 100,1 |
|---|-------------|-------|
| W | 62          | 62    |
| Н | 23,9   32,0 |       |