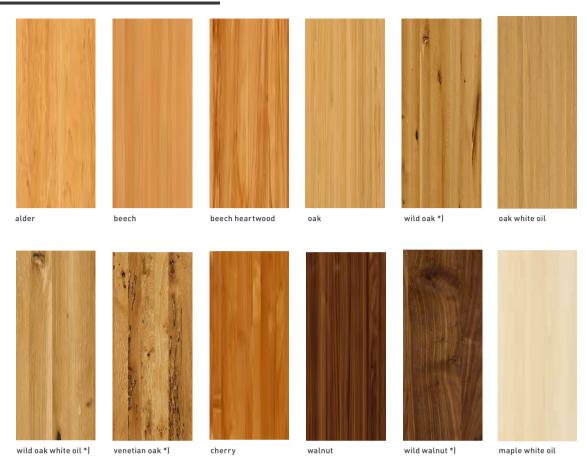

## lux coffee table

LX CT **lux** coffee table with drawer

table plate: wood or coloured glass glass colours: See the next page

types of wood: alder, beech, beech heartwood, oak, wild oak, cherry, walnut, wild walnut, maple white oil, oak white oil, wild oak white oil plinth finish with legs or casters

## types of wood

 $<sup>^{*}</sup>$ ) The wild wood types are only available for fronts.