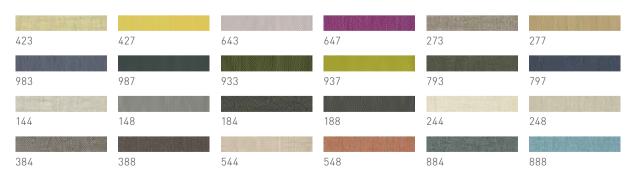

# fabric colours Clara

#### yarn colour

two-tone leather: corresponds to darker tone

two-tone fabric or leather/fabric combination: corresponds to leather or fabric with the darker tone