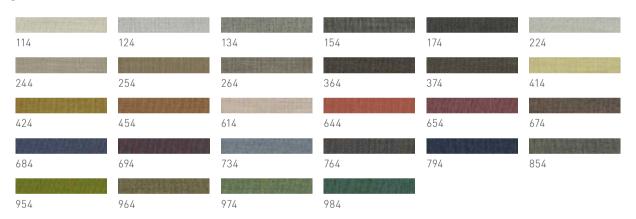

# fabric colours Canvas

#### yarn coloui

two-tone leather: corresponds to darker tone

 $two-tone\ fabric\ or\ leather/fabric\ combination:\ corresponds\ to\ leather\ or\ fabric\ with\ the\ darker\ tone$ 