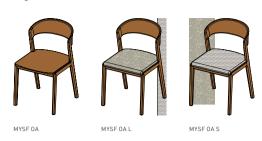

# mylon chairs

### mylon wooden chair or upholstered seat

cover: leather or fabric

leather colours: L1, L3 and L7 see last page

fabric colours: see last page

types of wood: beech heartwood, oak,cherry, walnut, oak white oil

dimensions:  $82 \times 48 \times 53.5$  cm (h × w × d)

weight of chair: approx. 7 kg

seat height: 48 cm