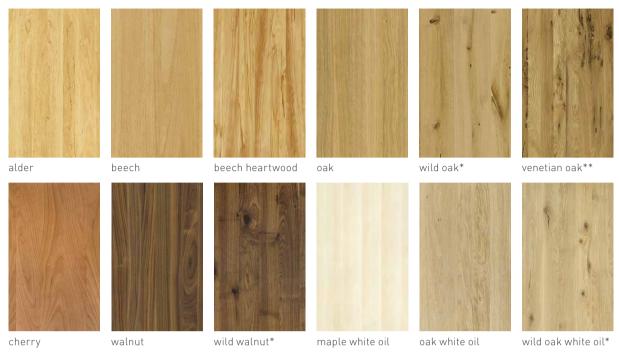

### mylon wooden chair or upholstered seat

cover: leather or fabric

leather colours: L1, L3 and L7 see last page

fabric colours: see last page

types of wood: beech heartwood, oak,cherry, walnut, oak white oil

# types of wood

Unless stated otherwise, all wooden surfaces are finished with pure natural oil. A detailed list of the wood types available for this product can be found on page 1.

#### colour pattern

Wood is one of the most noble, beautiful and versatile natural products we have. Every piece of wood is unique. Differences in colour are a result of the wood's structure and place of origin. Similarly, the age of the piece of furniture will determine its colour, as natural factors in your home's environment (e.g. sunlight) can change the surface colour. When your order specifies a particular colour, we do our best to match it. But minor variations in wood, leather, glass and ceramic are inevitable.