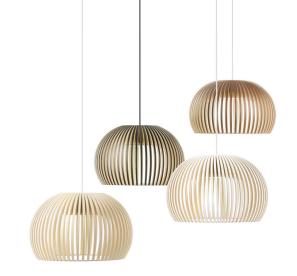

## Atto 5000 pendant lamp: Handcrafted by masters

The Atto 5000 is compact yet sophisticated. A true achievement from our talented carpenters.

## Finishing options

Natural birch White textile cable + ceiling cup

White laminated White textile cable + ceiling cup

Black laminated Black textile cable + ceiling cup

Walnut veneer White textile cable + ceiling cup