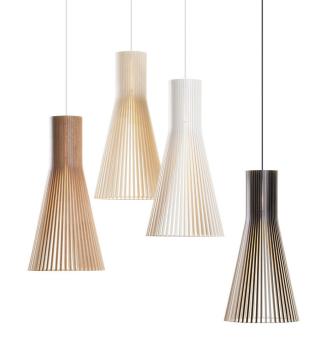

## Secto 4200 pendant lamp: Classic innovation

The very first Secto pendant. An innovation and a modern classic that led to the birth of the Secto Design collection.

## Finishing options

Natural birch

White textile cable + ceiling cup

White laminated

White textile cable + ceiling cup

Black laminated

Black textile cable + ceiling cup

Walnut veneer