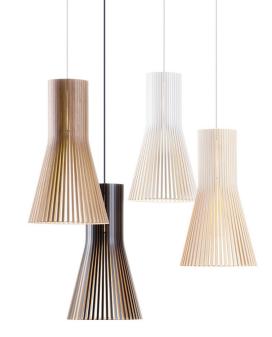

## Secto Small 4201 pendant lamp: Modern and approachable

The smaller Secto pendant suitable for spaces with lower ceilings. Impressive in rows and larger groups.

## Finishing options

Natural birch White textile cable + ceiling cup

White laminated White textile cable + ceiling cup

Black laminated Black textile cable + ceiling cup

Walnut veneer White textile cable + ceiling cup