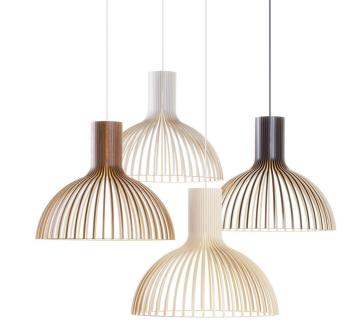

## Victo 4250 pendant lamp: Soft luminosity

Victo invites people to gather around it. Perfect interior decor above a table providing a warm and cosy light.

## Finishing options

White textile cable + ceiling cup

White laminated White textile cable + ceiling cup

Black laminated Black textile cable + ceiling cup

Walnut veneer White textile cable + ceiling cup