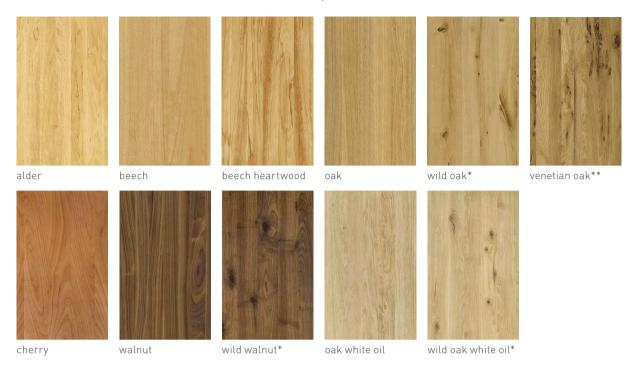

## **stern** coffee table

table top: clear glass, facetted underneath types of wood: alder, beech, beech heartwood, oak, cherry, walnut, oak white oil

| l | 105  |
|---|------|
| w | 105  |
| h | 39.5 |

 $types\ of\ wood$  Unless stated otherwise, all wooden surfaces are finished with pure natural oil.

## colour patterns

Wood is one of the most noble, beautiful and versatile natural products we have. Every piece of wood is unique. Differences in colour are a result of the wood's structureand place of origin. Similarly, the age of the piece of furniture will determine its colour, as natural factors in your home's environment (e.g. sunlight) can change the surface colour. When your order specifies a particular colour, we do our best to match it. But minor variations in wood, leather, fabric, glass and ceramic are inevitable. An exact colour match will never be possible.

<sup>\*</sup>wild wood versions only available on fronts and table tops

<sup>\*\*</sup>venetian oak is only available on fronts