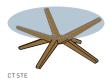

## stern coffee table

## **stern** coffee table

table top: clear glass, facetted underneath types of wood: alder, beech, beech heartwood, oak, cherry, walnut, oak white oil

| l | 105  |
|---|------|
| w | 105  |
| h | 39.5 |