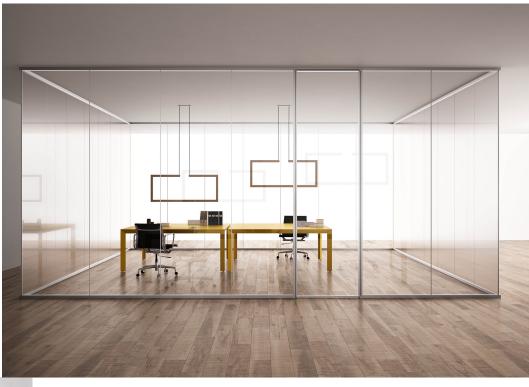

# **ALL WAYS**

Configuration freedom and technical simplicity are the strengths of the All Ways continuous wall system.

Туре

Partition wall, Hinged without basic door frame

Designed By

**CRS ALBED** 

All Ways is a continuous system partition wall solution that can be used to define architectural spaces with transparent surfaces, including those that are large in size, without visual barriers. The All Ways system is characterized by a single aluminum profile assembly that can be positioned both horizontally and vertically to allow the greatest freedom of configuration.