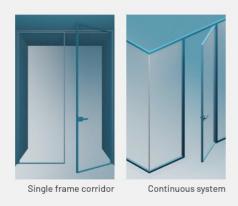

# **ALL WAYS**

Configuration freedom and technical simplicity are the strengths of the All Ways continuous wall system.

Туре

Partition wall, Hinged without basic door frame

Designed By

**CRS ALBED** 

All Ways is a continuous system partition wall solution that can be used to define architectural spaces with transparent surfaces, including those that are large in size, without visual barriers. The All Ways system is characterized by a single aluminum profile assembly that can be positioned both horizontally and vertically to allow the greatest freedom of configuration.