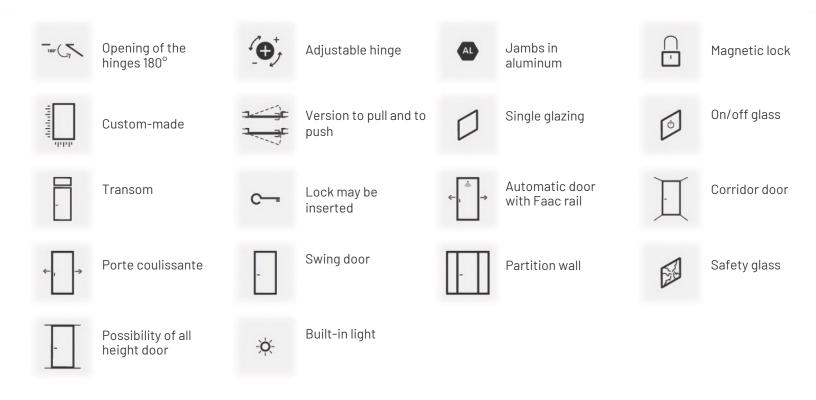

# **ALL WAYS**

Configuration freedom and technical simplicity are the strengths of the All Ways continuous wall system.

Туре

Partition wall, Hinged without basic door frame

Designed By

**CRS ALBED** 





All Ways is a continuous system partition wall solution that can be used to define architectural spaces with transparent surfaces, including those that are large in size, without visual barriers. The All Ways system is characterized by a single aluminum profile assembly that can be positioned both horizontally and vertically to allow the greatest freedom of configuration.

#### Technical details



## Туре



## Combinable jambs



#### Handles