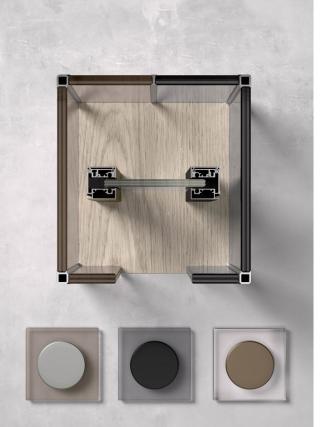

# **ALL WAYS**

Configuration freedom and technical simplicity are the strengths of the All Ways continuous wall system.

Туре

Partition wall, Hinged without basic door frame

Designed By

**CRS ALBED** 





All Ways is a continuous system partition wall solution that can be used to define architectural spaces with transparent surfaces, including those that are large in size, without visual barriers. The All Ways system is characterized by a single aluminum profile assembly that can be positioned both horizontally and vertically to allow the greatest freedom of configuration.

#### Technical details



## Туре



## Combinable jambs



#### Handles