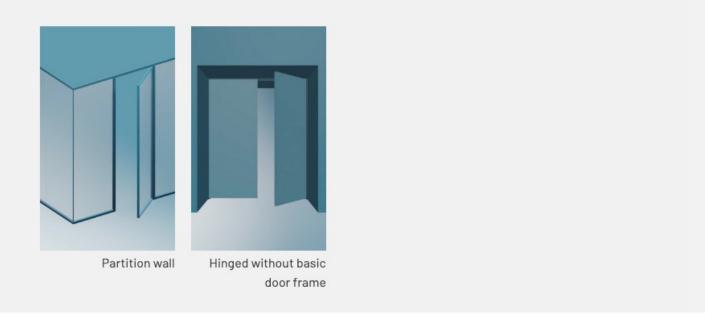

# **ALL WAYS**

Configuration freedom and technical simplicity are the strengths of the All Ways continuous wall system.

Туре

Partition wall, Hinged without basic door frame

Designed By

**CRS ALBED** 





All Ways is a continuous system partition wall solution that can be used to define architectural spaces with transparent surfaces, including those that are large in size, without visual barriers. The All Ways system is characterized by a single aluminum profile assembly that can be positioned both horizontally and vertically to allow the greatest freedom of configuration.

#### Technical details



## Туре



## Combinable jambs



#### Handles