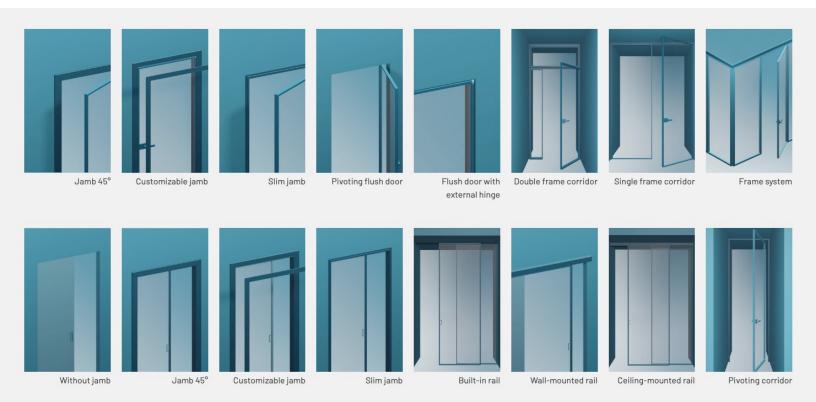

#### Type

Partition wall, Sliding, Hinged without basic door frame, Flush hinged, Pocket door, Hinged door and frame

## Type

## Combinable jambs