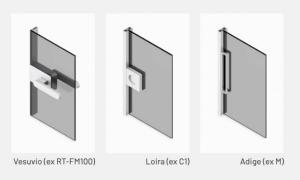

ric elegance of the 1900s style decorations provides a complete technical system, suitable for any design need.

#### Type

Partition wall, Sliding, Hinged without basic door frame, Flush hinged, Pocket door, Hinged door and frame

#### Designed By

Paolo Festa





The Céline system is based on the industrial windows of the early 20th century, bringing tradition into a contemporary setting. The minimal rectangular profile is fitted with aluminum plates that can hold combinations of glass with different finishes to form elegant decorative geometric features. This complete system satisfies multiple design needs, from classical hinged or sliding doors, through to real partition walls, thanks to the framing solution.

#### Technical details



## Type



## Combinable jambs



### Handles