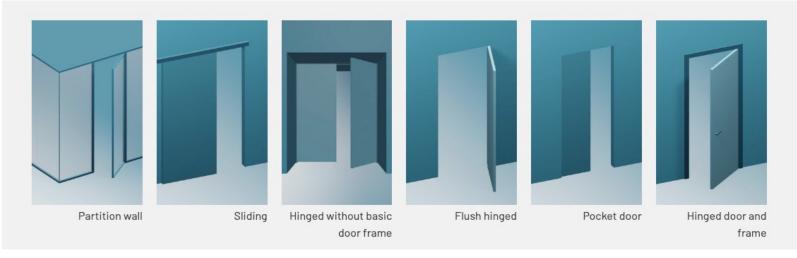

#### Type

Partition wall, Sliding, Hinged without basic door frame, Flush hinged, Pocket door, Hinged door and frame

## Type