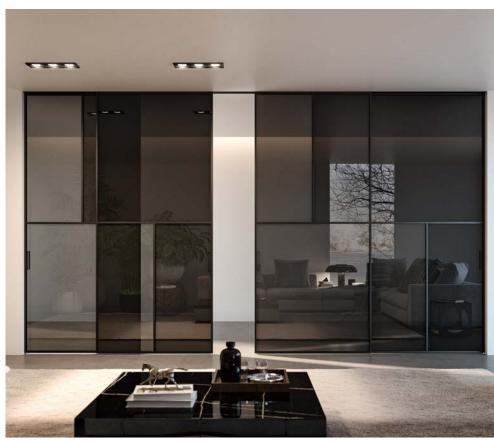

#### Designed By

Paolo Festa

The Céline system is based on the industrial windows of the early 20th century, bringing tradition into a contemporary setting. The minimal rectangular profile is fitted with aluminum plates that can hold combinations of glass with different finishes to form elegant decorative geometric features. This complete system satisfies multiple design needs, from classical hinged or sliding doors, through to real partition walls, thanks to the framing solution.