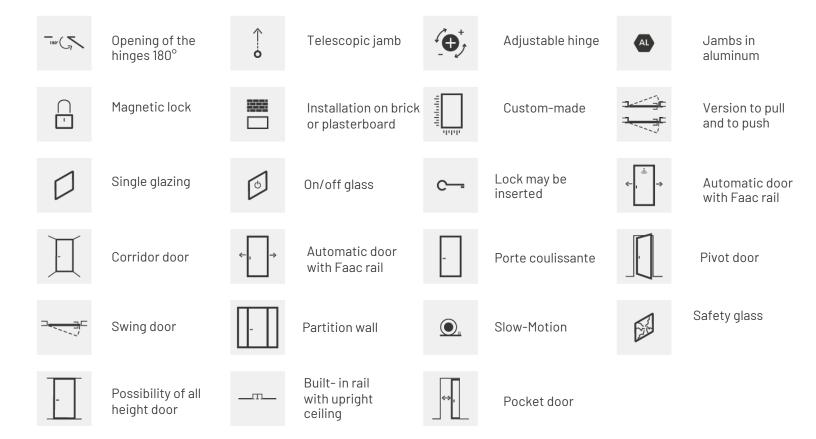

# CÉLINE

The geometric elegance of the 1900s style decorations provides a complete technical system, suitable for any design need.

#### Type

Partition wall, Sliding, Hinged without basic door frame, Flush hinged, Pocket door, Hinged door and frame

#### Designed By

Paolo Festa





The Céline system is based on the industrial windows of the early 20th century, bringing tradition into a contemporary setting. The minimal rectangular profile is fitted with aluminum plates that can hold combinations of glass with different finishes to form elegant decorative geometric features. This complete system satisfies multiple design needs, from classical hinged or sliding doors, through to real partition walls, thanks to the framing solution.

#### Technical details



## Type



## Combinable jambs



### Handles