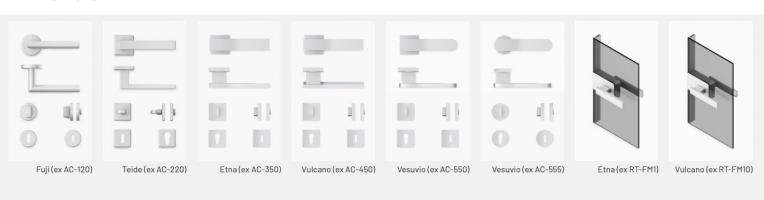

etric elegance of the 1900s style decorations provides a complete technical system, suitable for any design need.

#### Type

Partition wall, Sliding, Hinged without basic door frame, Flush hinged, Pocket door, Hinged door and frame

#### Designed By

Paolo Festa





The Céline system is based on the industrial windows of the early 20th century, bringing tradition into a contemporary setting. The minimal rectangular profile is fitted with aluminum plates that can hold combinations of glass with different finishes to form elegant decorative geometric features. This complete system satisfies multiple design needs, from classical hinged or sliding doors, through to real partition walls, thanks to the framing solution.

#### Technical details



## Type



## Combinable jambs



### Handles