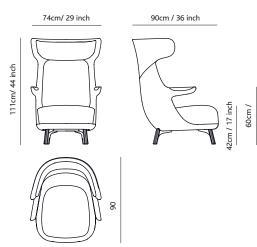

### WEIGHT AND DIMENSIONS

74x90x111 cm - 25 Kg / 29"x36"x44" - 55 Pd

The product is assambled and sent packaged in a reinforced cardboard box.