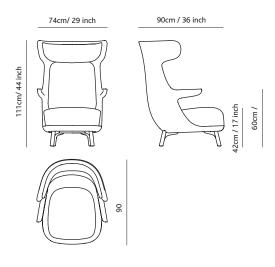

### WEIGHT AND DIMENSIONS

74x90x111 cm - 25 Kg / 29"x36"x44" - 55 Pd

The product is assambled and sent packaged in a reinforced cardboard box.