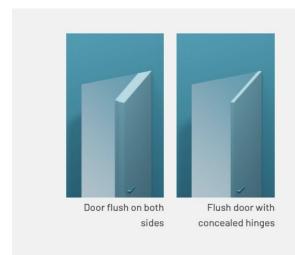

# INTEGRA

The flush hinged door that fits in completely with the architecture, on both sides.

Type

Flush hinged

Designed By

CRS ALBED

Integra is the answer to the design need for a hinged door that is flush on both sides. An uninterrupted, uniform mark that fits in completely with the architecture, a technical opening with its outline defined solely by the light passing through the two spaces it divides. Thanks to its solid aluminum structure, Integra can be finished on both sides to match wall surfaces, facilitating the most sophisticated design needs.