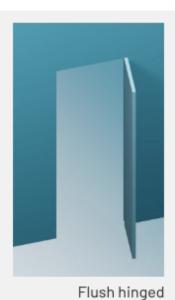

# INTEGRA

The flush hinged door that fits in completely with the architecture, on both sides.

Type

Flush hinged

Designed By

CRS ALBED

Integra is the answer to the design need for a hinged door that is flush on both sides. An uninterrupted, uniform mark that fits in completely with the architecture, a technical opening with its outline defined solely by the light passing through the two spaces it divides. Thanks to its solid aluminum structure, Integra can be finished on both sides to match wall surfaces, facilitating the most sophisticated design needs.