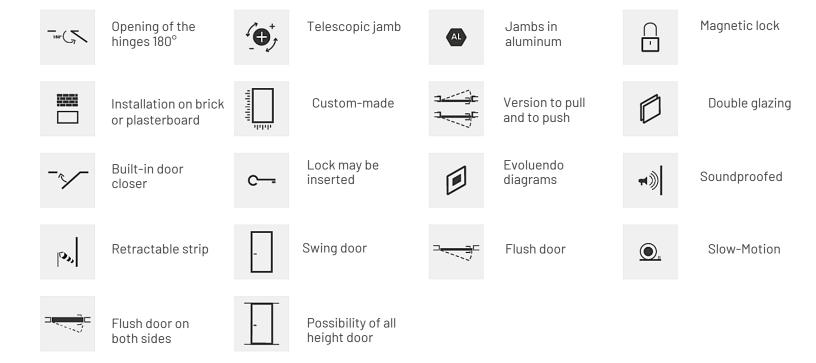

# INTEGRA

The flush hinged door that fits in completely with the architecture, on both sides.

Type

Flush hinged

Designed By

CRS ALBED





Integra is the answer to the design need for a hinged door that is flush on both sides. An uninterrupted, uniform mark that fits in completely with the architecture, a technical opening with its outline defined solely by the light passing through the two spaces it divides. Thanks to its solid aluminum structure, Integra can be finished on both sides to match wall surfaces, facilitating the most sophisticated design needs.

#### Technical details



#### Туре



## Combinable jambs



### Handles