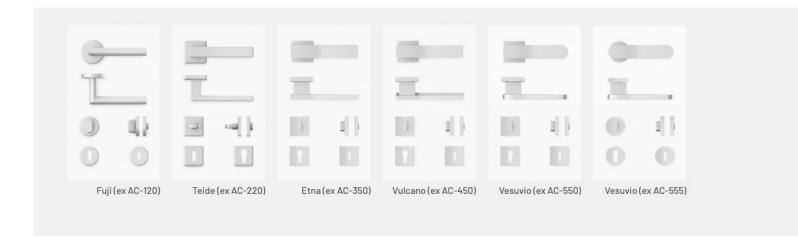

# INTEGRA

The flush hinged door that fits in completely with the architecture, on both sides.

Type

Flush hinged

Designed By

CRS ALBED





Integra is the answer to the design need for a hinged door that is flush on both sides. An uninterrupted, uniform mark that fits in completely with the architecture, a technical opening with its outline defined solely by the light passing through the two spaces it divides. Thanks to its solid aluminum structure, Integra can be finished on both sides to match wall surfaces, facilitating the most sophisticated design needs.

#### Technical details



#### Туре



## Combinable jambs



### Handles