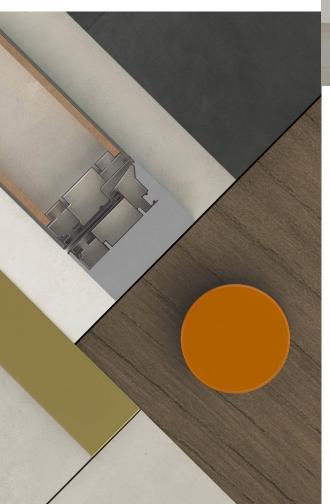

# INTEGRA

The flush hinged door that fits in completely with the architecture, on both sides.

Type

Flush hinged

Designed By

CRS ALBED

Integra is the answer to the design need for a hinged door that is flush on both sides. An uninterrupted, uniform mark that fits in completely with the architecture, a technical opening with its outline defined solely by the light passing through the two spaces it divides. Thanks to its solid aluminum structure, Integra can be finished on both sides to match wall surfaces, facilitating the most sophisticated design needs.

#### Technical details