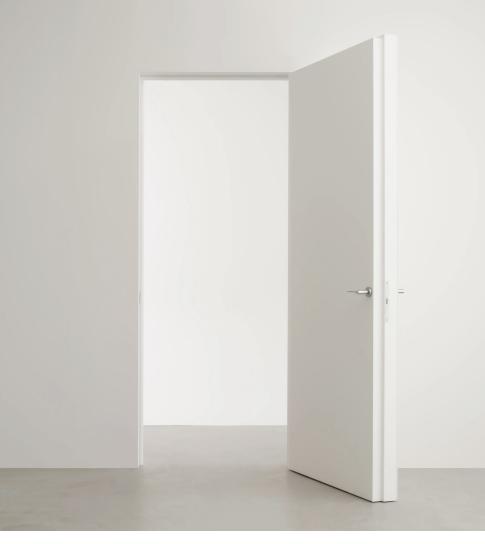

# INTEGRA

The flush hinged door that fits in completely with the architecture, on both sides.

Type

Flush hinged

Designed By

CRS ALBED

Integra is the answer to the design need for a hinged door that is flush on both sides. An uninterrupted, uniform mark that fits in completely with the architecture, a technical opening with its outline defined solely by the light passing through the two spaces it divides. Thanks to its solid aluminum structure, Integra can be finished on both sides to match wall surfaces, facilitating the most sophisticated design needs.