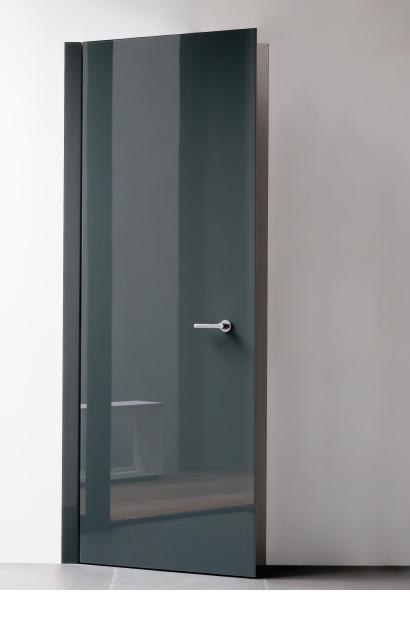

# LEVEL

The flush visual effect, with the ease of installation of a traditional hinged door.

Туре

Flush-effect hinged door

Designed By

Paolo Cappello

Level is a hinged door with very clean lines, but with a particular feature that makes it unique: when it is closed the panel covers the frame completely. A traditional hinged door, with the final visual effect like that of a flush door. A single door panel that covers the frame when closed, leaving a minimal protrusion in relation to the wall surface. This easy to install solution, without any special work required, is suitable for a standard door space with a counterframe.

## Туре

Flush-effect hinged door