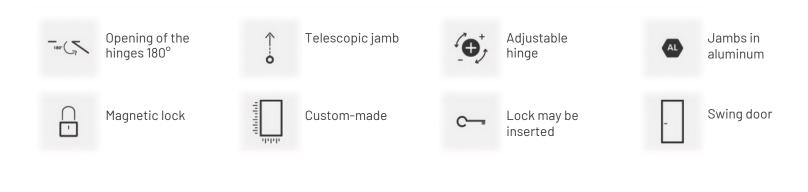

# LEVEL

The flush visual effect, with the ease of installation of a traditional hinged door.

Туре

Flush-effect hinged door

Designed By

Paolo Cappello





Level is a hinged door with very clean lines, but with a particular feature that makes it unique: when it is closed the panel covers the frame completely. A traditional hinged door, with the final visual effect like that of a flush door. A single door panel that covers the frame when closed, leaving a minimal protrusion in relation to the wall surface. This easy to install solution, without any special work required, is suitable for a standard door space with a counterframe.

### Technical details



## Туре



Flush-effect hinged door

## Combinable jambs



Flush door effect

#### Handles