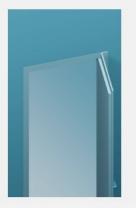

# LEVEL

The flush visual effect, with the ease of installation of a traditional hinged door.

Туре

Flush-effect hinged door

Designed By

Paolo Cappello

Level is a hinged door with very clean lines, but with a particular feature that makes it unique: when it is closed the panel covers the frame completely. A traditional hinged door, with the final visual effect like that of a flush door. A single door panel that covers the frame when closed, leaving a minimal protrusion in relation to the wall surface. This easy to install solution, without any special work required, is suitable for a standard door space with a counterframe.