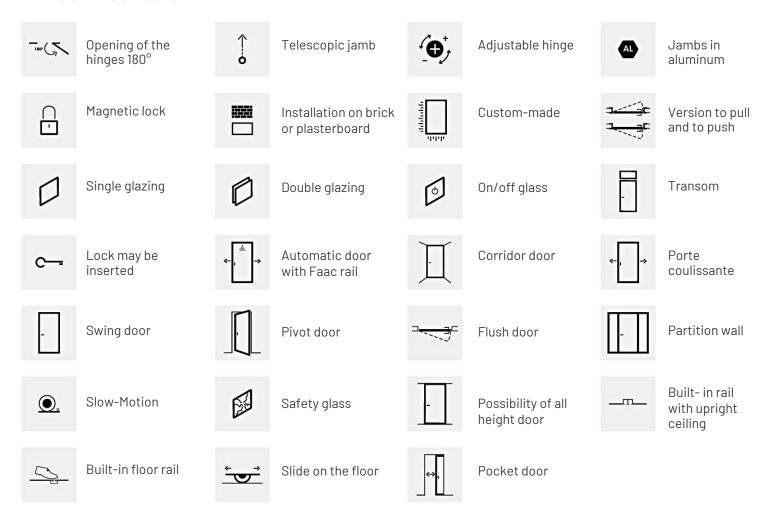

# QUADRA

A complete, all-round system. Quadra profiles can house one or two panes of glass, as well as wooden panels, to provide a wide range of options for decorating the architecture.

#### Type

Partition wall, Sliding, Hinged without basic door frame, Flush hinged, Pocket door, Hinged door and frame

#### Designed By

**CRS ALBED** 





The Quadra system is one of the most complete and versatile systems offered by Albed. It has a "T" profile, with an extremely small visible section and comes in versions for single or double glazing, as well as for honeycomb panels. Its strictly clean aesthetics and unlimited personalization options make the Quadra system suitable for any design need, in both residential and commercial settings.

### Technical details



## Type



# Combinable jambs



## Handles