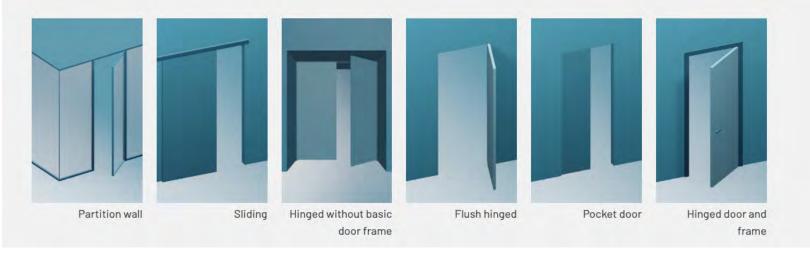

#### Type

Partition wall, Sliding, Hinged without basic door frame, Flush hinged, Pocket door, Hinged door and frame