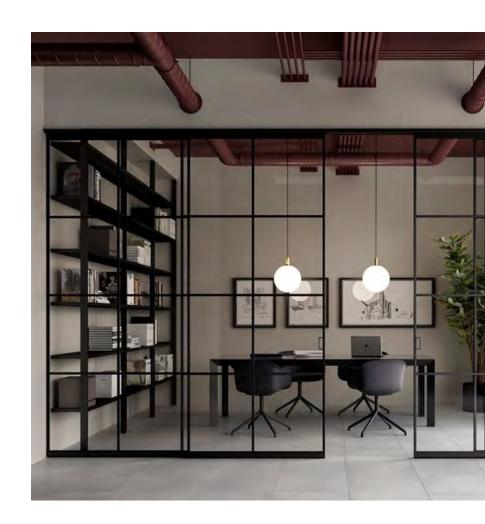

# QUADRA

A complete, all-round system. Quadra profiles can house one or two panes of glass, as well as wooden panels, to provide a wide range of options for decorating the architecture.

#### Designed By

**CRS ALBED** 

The Quadra system is one of the most complete and versatile systems offered by Albed. It has a "T" profile, with an extremely small visible section and comes in versions for single or double glazing, as well as for honeycomb panels. Its strictly clean aesthetics and unlimited personalization options make the Quadra system suitable for any design need, in both residential and commercial settings.