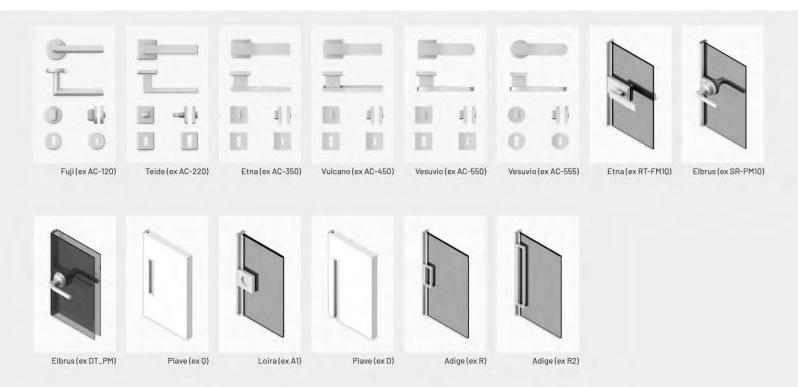

plete, all-round system. Quadra profiles can house one or two panes of glass, as well as wooden panels, to provide a wide range of options for decorating the architecture.

#### Type

Partition wall, Sliding, Hinged without basic door frame, Flush hinged, Pocket door, Hinged door and frame

#### Designed By

**CRS ALBED** 





The Quadra system is one of the most complete and versatile systems offered by Albed. It has a "T" profile, with an extremely small visible section and comes in versions for single or double glazing, as well as for honeycomb panels. Its strictly clean aesthetics and unlimited personalization options make the Quadra system suitable for any design need, in both residential and commercial settings.

### Technical details



## Type



# Combinable jambs



## Handles