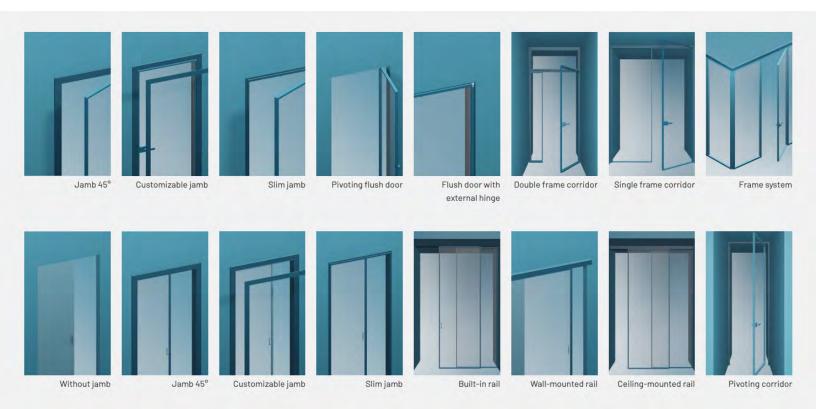

#### Type

Partition wall, Sliding, Hinged without basic door frame, Flush hinged, Pocket door, Hinged door and frame

# Combinable jambs