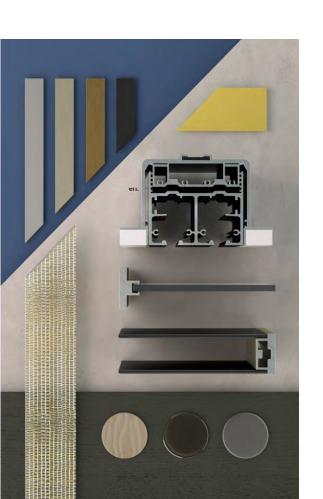

# QUADRA

A complete, all-round system. Quadra profiles can house one or two panes of glass, as well as wooden panels, to provide a wide range of options for decorating the architecture.

#### Designed By

**CRS ALBED** 

The Quadra system is one of the most complete and versatile systems offered by Albed. It has a "T" profile, with an extremely small visible section and comes in versions for single or double glazing, as well as for honeycomb panels. Its strictly clean aesthetics and unlimited personalization options make the Quadra system suitable for any design need, in both residential and commercial settings.