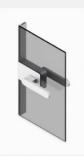

# RI-TRAIT 8B

Aluminum plates bring tradition and elegance to a highly versatile technical system.

### Type

Sliding, Hinged without basic door frame, Flush hinged, Pocket door, Hinged door and frame

#### Designed By

**CRS ALBED** 





The Ri-Trait 8b system is based on the partitioning systems typical of Japanese interiors. Its minimal, light weight profile is fitted with aluminum plates that form an elegant vertical or horizontal pattern. This sophisticated solution suits contemporary design needs, from the classical hinged door version, through to large sliding walls.

### Technical details



## Type



# Combinable jambs



## Handles









Vulcano (ex RT-FM10) Vesuvio (ex RT-FM100)