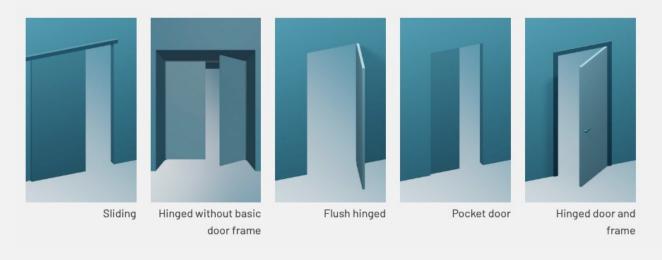

### Type

Sliding, Hinged without basic door frame, Flush hinged, Pocket door, Hinged door and frame

## Type