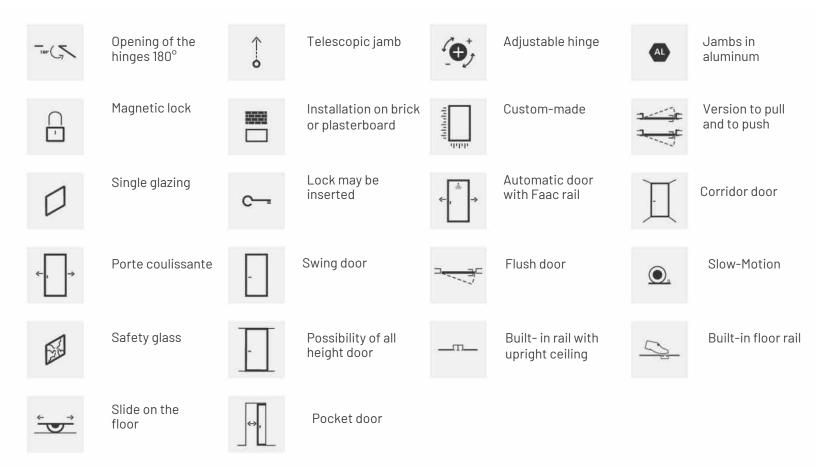

# RI-TRAIT 8B

Aluminum plates bring tradition and elegance to a highly versatile technical system.

### Type

Sliding, Hinged without basic door frame, Flush hinged, Pocket door, Hinged door and frame

#### Designed By

**CRS ALBED** 





The Ri-Trait 8b system is based on the partitioning systems typical of Japanese interiors. Its minimal, light weight profile is fitted with aluminum plates that form an elegant vertical or horizontal pattern. This sophisticated solution suits contemporary design needs, from the classical hinged door version, through to large sliding walls.

### Technical details



## Type



# Combinable jambs



## Handles









Vulcano (ex RT-FM10) Vesuvio (ex RT-FM100)