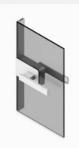

# RI-TRAIT 8B

Aluminum plates bring tradition and elegance to a highly versatile technical system.

### Type

Sliding, Hinged without basic door frame, Flush hinged, Pocket door, Hinged door and frame

#### Designed By

**CRS ALBED** 





The Ri-Trait 8b system is based on the partitioning systems typical of Japanese interiors. Its minimal, light weight profile is fitted with aluminum plates that form an elegant vertical or horizontal pattern. This sophisticated solution suits contemporary design needs, from the classical hinged door version, through to large sliding walls.

### Technical details



## Type



# Combinable jambs



## Handles









Vulcano (ex RT-FM10) Vesuvio (ex RT-FM100)