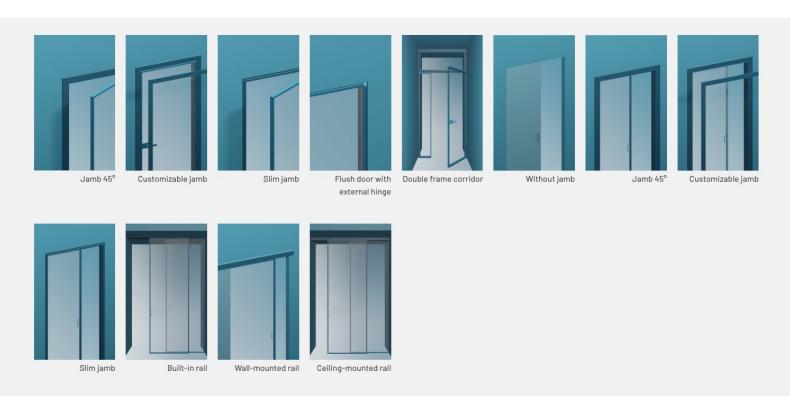

# RI-TRAIT 8B

Aluminum plates bring tradition and elegance to a highly versatile technical system.

### Type

Sliding, Hinged without basic door frame, Flush hinged, Pocket door, Hinged door and frame

#### Designed By

**CRS ALBED** 





The Ri-Trait 8b system is based on the partitioning systems typical of Japanese interiors. Its minimal, light weight profile is fitted with aluminum plates that form an elegant vertical or horizontal pattern. This sophisticated solution suits contemporary design needs, from the classical hinged door version, through to large sliding walls.

### Technical details



## Type



# Combinable jambs



## Handles









Vulcano (ex RT-FM10) Vesuvio (ex RT-FM100)