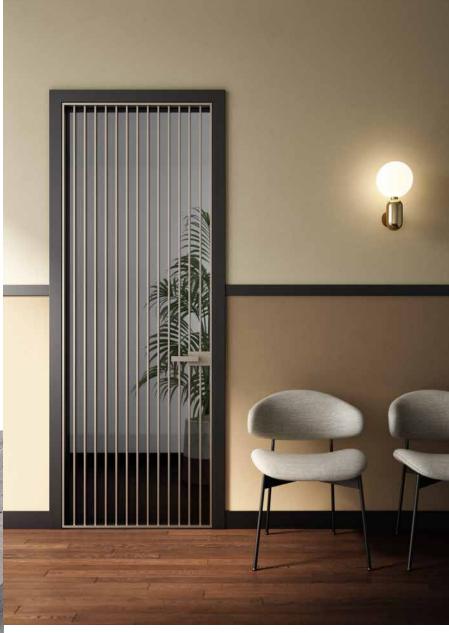

# RI-TRAIT 8B

Aluminum plates bring tradition and elegance to a highly versatile technical system.

#### Designed By

**CRS ALBED** 

The Ri-Trait 8b system is based on the partitioning systems typical of Japanese interiors. Its minimal, light weight profile is fitted with aluminum plates that form an elegant vertical or horizontal pattern. This sophisticated solution suits contemporary design needs, from the classical hinged door version, through to large sliding walls.