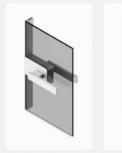

# RI-TRAIT 8B

Aluminum plates bring tradition and elegance to a highly versatile technical system.

### Type

Sliding, Hinged without basic door frame, Flush hinged, Pocket door, Hinged door and frame

#### Designed By

**CRS ALBED** 





The Ri-Trait 8b system is based on the partitioning systems typical of Japanese interiors. Its minimal, light weight profile is fitted with aluminum plates that form an elegant vertical or horizontal pattern. This sophisticated solution suits contemporary design needs, from the classical hinged door version, through to large sliding walls.

### Technical details



## Type



# Combinable jambs



## Handles









Vulcano (ex RT-FM10) Vesuvio (ex RT-FM100)