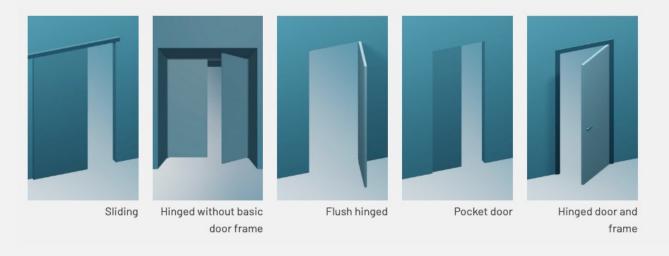

#### Type

Sliding, Hinged without basic door frame, Flush hinged, Pocket door, Hinged door and frame

## Type