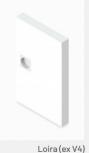

# RI-TRAIT

A double glazing effect with the simplicity of single glazing.

#### Type

Sliding, Hinged without basic door frame, Flush hinged, Pocket door, Hinged door and frame

#### Designed By

**CRS ALBED** 





The Ri-Trait system has a profile that makes it possible to obtain a double glazing effect, with the simplicity and light weight of a single piece of glass. Ri-Trait guarantees the smallest aluminum section visible on the front of the door panel offered in the entire Albed product system. This elegant, timeless solution fits in with any design need, in both residential and commercial settings.

### Technical details



## Type



# Combinable jambs





## Handles