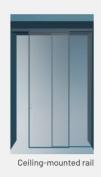

# RI-TRAIT

A double glazing effect with the simplicity of single glazing.

#### Type

Sliding, Hinged without basic door frame, Flush hinged, Pocket door, Hinged door and frame

#### Designed By

**CRS ALBED** 





The Ri-Trait system has a profile that makes it possible to obtain a double glazing effect, with the simplicity and light weight of a single piece of glass. Ri-Trait guarantees the smallest aluminum section visible on the front of the door panel offered in the entire Albed product system. This elegant, timeless solution fits in with any design need, in both residential and commercial settings.

### Technical details



## Type



# Combinable jambs





## Handles