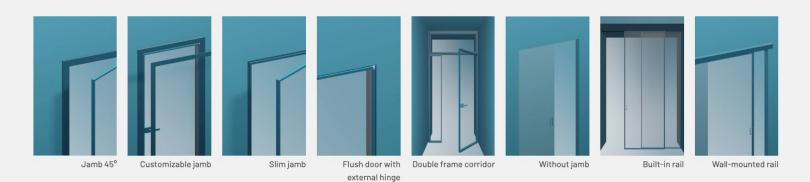

# RI-TRAIT

A double glazing effect with the simplicity of single glazing.

#### Type

Sliding, Hinged without basic door frame, Flush hinged, Pocket door, Hinged door and frame

#### Designed By

**CRS ALBED** 





The Ri-Trait system has a profile that makes it possible to obtain a double glazing effect, with the simplicity and light weight of a single piece of glass. Ri-Trait guarantees the smallest aluminum section visible on the front of the door panel offered in the entire Albed product system. This elegant, timeless solution fits in with any design need, in both residential and commercial settings.

### Technical details



## Type



# Combinable jambs





## Handles