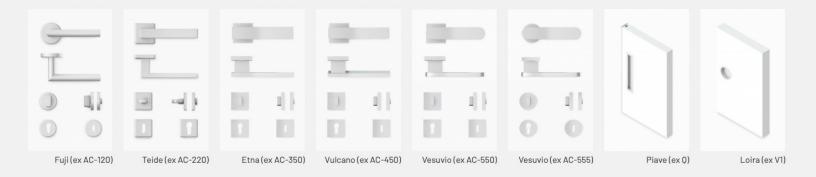

# RI-TRAIT

A double glazing effect with the simplicity of single glazing.

#### Type

Sliding, Hinged without basic door frame, Flush hinged, Pocket door, Hinged door and frame

#### Designed By

**CRS ALBED** 





The Ri-Trait system has a profile that makes it possible to obtain a double glazing effect, with the simplicity and light weight of a single piece of glass. Ri-Trait guarantees the smallest aluminum section visible on the front of the door panel offered in the entire Albed product system. This elegant, timeless solution fits in with any design need, in both residential and commercial settings.

### Technical details



## Type



# Combinable jambs





## Handles