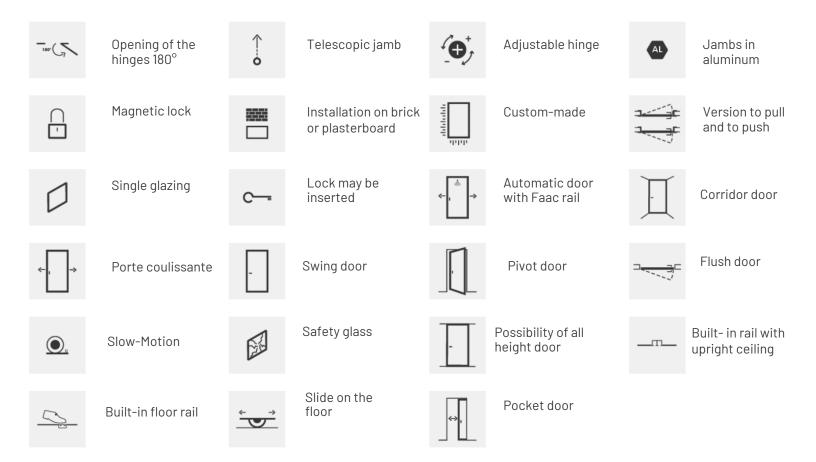

# RI-TRAIT

A double glazing effect with the simplicity of single glazing.

#### Type

Sliding, Hinged without basic door frame, Flush hinged, Pocket door, Hinged door and frame

#### Designed By

**CRS ALBED** 





The Ri-Trait system has a profile that makes it possible to obtain a double glazing effect, with the simplicity and light weight of a single piece of glass. Ri-Trait guarantees the smallest aluminum section visible on the front of the door panel offered in the entire Albed product system. This elegant, timeless solution fits in with any design need, in both residential and commercial settings.

### Technical details



## Type



# Combinable jambs





## Handles