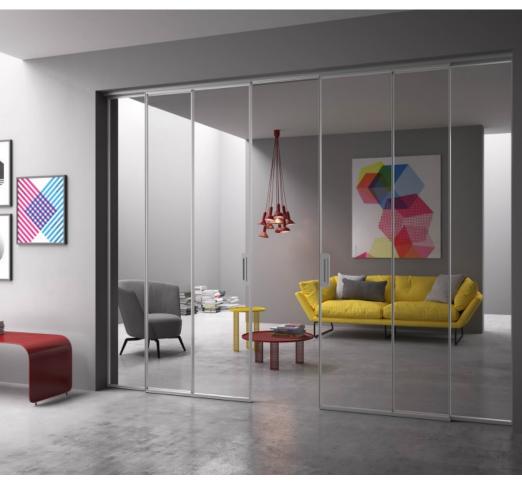

# RI-TRAIT

A double glazing effect with the simplicity of single glazing.

#### Designed By

**CRS ALBED** 

The Ri-Trait system has a profile that makes it possible to obtain a double glazing effect, with the simplicity and light weight of a single piece of glass. Ri-Trait guarantees the smallest aluminum section visible on the front of the door panel offered in the entire Albed product system. This elegant, timeless solution fits in with any design need, in both residential and commercial settings.