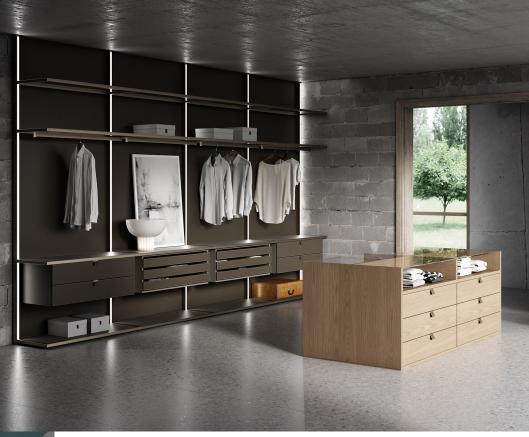

# **RI-VISTA**

The complete system for a five star walk-in closet.

Туре

Bookcases, Walk-in closet

Designed By

CRS ALBED

Ri-Vista is a modular, personalizable system for creating sophisticated walk-in closets. The construction solution applied, which involves uprights fixed to the wall at the bottom, makes it possible to install a back panel, which gives a refined aesthetic effect, without overlooking easy maintenance. The sophisticated ceiling and floor rail system can be used, where needed, to create container modules that can slide and rotate, thereby providing an ingeniuous storage solution for dividing and organizing spaces, without foregoing flexibility.