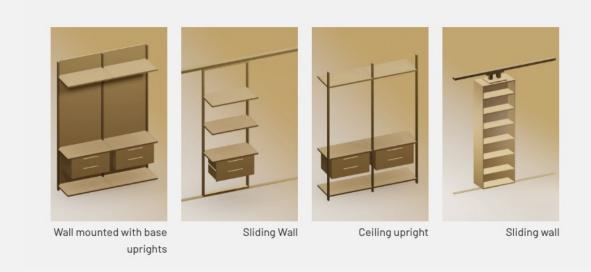

# **RI-VISTA**

The complete system for a five star walk-in closet.

Туре

Bookcases, Walk-in closet

Designed By

CRS ALBED

Ri-Vista is a modular, personalizable system for creating sophisticated walk-in closets. The construction solution applied, which involves uprights fixed to the wall at the bottom, makes it possible to install a back panel, which gives a refined aesthetic effect, without overlooking easy maintenance. The sophisticated ceiling and floor rail system can be used, where needed, to create container modules that can slide and rotate, thereby providing an ingeniuous storage solution for dividing and organizing spaces, without foregoing flexibility.

## Combinable jambs