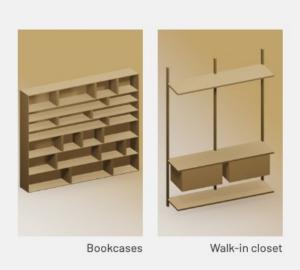

# **RI-VISTA**

The complete system for a five star walk-in closet.

Туре

Bookcases, Walk-in closet

Designed By

CRS ALBED





Ri-Vista is a modular, personalizable system for creating sophisticated walk-in closets. The construction solution applied, which involves uprights fixed to the wall at the bottom, makes it possible to install a back panel, which gives a refined aesthetic effect, without overlooking easy maintenance. The sophisticated ceiling and floor rail system can be used, where needed, to create container modules that can slide and rotate, thereby providing an ingeniuous storage solution for dividing and organizing spaces, without foregoing flexibility.

#### Technical details



### Туре



## Combinable jambs



#### Handles