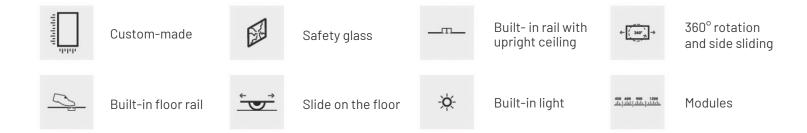

# **RI-VISTA**

The complete system for a five star walk-in closet.

Туре

Bookcases, Walk-in closet

Designed By

CRS ALBED





Ri-Vista is a modular, personalizable system for creating sophisticated walk-in closets. The construction solution applied, which involves uprights fixed to the wall at the bottom, makes it possible to install a back panel, which gives a refined aesthetic effect, without overlooking easy maintenance. The sophisticated ceiling and floor rail system can be used, where needed, to create container modules that can slide and rotate, thereby providing an ingeniuous storage solution for dividing and organizing spaces, without foregoing flexibility.

#### Technical details



### Туре



## Combinable jambs



#### Handles