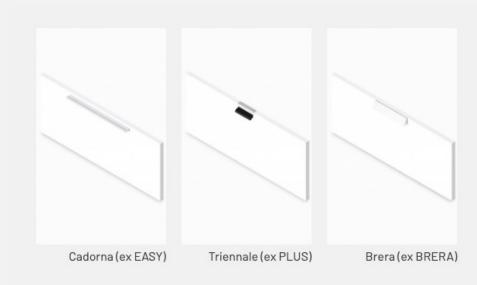

# **RI-VISTA**

The complete system for a five star walk-in closet.

Туре

Bookcases, Walk-in closet

Designed By

CRS ALBED





Ri-Vista is a modular, personalizable system for creating sophisticated walk-in closets. The construction solution applied, which involves uprights fixed to the wall at the bottom, makes it possible to install a back panel, which gives a refined aesthetic effect, without overlooking easy maintenance. The sophisticated ceiling and floor rail system can be used, where needed, to create container modules that can slide and rotate, thereby providing an ingeniuous storage solution for dividing and organizing spaces, without foregoing flexibility.

#### Technical details



### Туре



## Combinable jambs



#### Handles