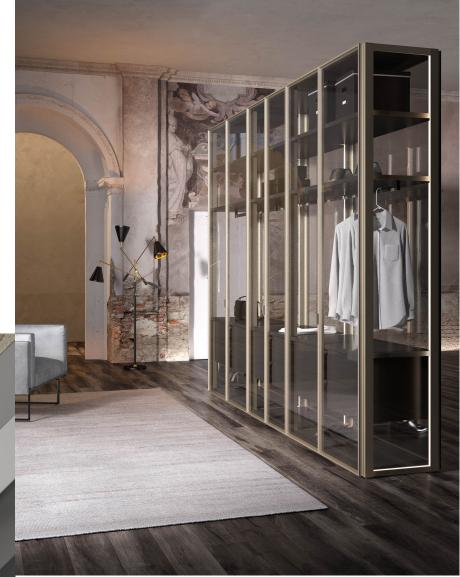

## The versatile, made to measure walk-in closet.

Туре

Walk-in closet

Designed By

CRS ALBED

Solo is an extremely versatile modular system that can be used to create walk-in closets that meet the most widely ranging design needs. The construction solution applied means that just simple technical adaptations are required to facilitate architectural freedom in the space, where necessary, also allowing it to be subdivided, to create a free-standing system.

### Туре

Walk-in closet