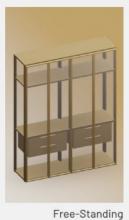

## The versatile, made to measure walk-in closet.

Туре

Walk-in closet

Designed By

CRS ALBED

Solo is an extremely versatile modular system that can be used to create walk-in closets that meet the most widely ranging design needs. The construction solution applied means that just simple technical adaptations are required to facilitate architectural freedom in the space, where necessary, also allowing it to be subdivided, to create a free-standing system.