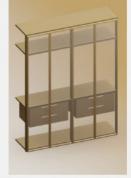

## The versatile, made to measure walk-in closet.

Туре

Walk-in closet

Designed By

CRS ALBED

Solo is an extremely versatile modular system that can be used to create walk-in closets that meet the most widely ranging design needs. The construction solution applied means that just simple technical adaptations are required to facilitate architectural freedom in the space, where necessary, also allowing it to be subdivided, to create a free-standing system.