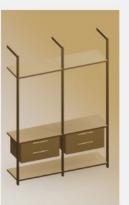

#### Combinable jambs

Niche Wall mounted with front uprights

Sliding Wall

Ceiling upright