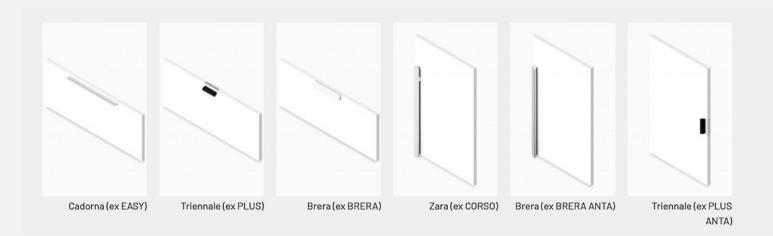

# SOLO

## The versatile, made to measure walk-in closet.

Туре

Walk-in closet

Designed By

CRS ALBED





Solo is an extremely versatile modular system that can be used to create walk-in closets that meet the most widely ranging design needs. The construction solution applied means that just simple technical adaptations are required to facilitate architectural freedom in the space, where necessary, also allowing it to be subdivided, to create a free-standing system.

#### Technical details



Custom-made



Safety glass



Built- in light

450 600 900 1200

Modules

### Туре



Walk-in closet

#### Combinable jambs







Niche Wall mounted with front uprights





Sliding Wall

Ceiling upright

#### Handles