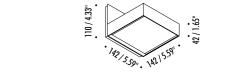

----------------------------|----------------|
| 1A3280103.30.00 | POLISHED CHROME - 3000K - ON/OFF | 2700K<br>WHITE |
| 1A3280303.27.00 | MATT WHITE - 2700K - ON/OFF      |                |
| 1A3280303.30.00 | MATT WHITE - 3000K - ON/OFF      |                |
| 1A3280403.27.00 | MATT BLACK - 2700K - ON/OFF      |                |
| 1A3280403.30.00 | MATT BLACK - 3000K - ON/OFF      |                |
| 1A3280803.27.00 | BRUSHED BRASS - 2700K - ON/OFF   |                |
| 1A3280803.30.00 | BRUSHED BRASS - 3000K - ON/OFF   |                |
| 1A3281403.27.00 | BRUSHED CHROME - 2700K - ON/OFF  |                |
| 1A3281403.30.00 | BRUSHED CHROME - 3000K - ON/OFF  |                |

120 V - 60 Hz - 12 W LED 2700K - 743 Im - CRI > 90 / 3000K - 743 Im - CRI > 90 WHITE WALL BACK PLATE





| 1A3290103.00.00 | POLISHED CHROME - ON/OFF | 120 V - 60 Hz - MAX 100 W - R7s         |
|-----------------|--------------------------|-----------------------------------------|
| 1A3290303.00.00 | MATT WHITE - ON/OFF      | WHITE WALL BACK PLATE BULB NOT INCLUDED |
| 1A3290403.00.00 | MATT BLACK - ON/OFF      |                                         |
| 1A3290803.00.00 | BRUSHED BRASS - ON/OFF   |                                         |
| 1A3291403.00.00 | BRUSHED CHROME - ON/OFF  |                                         |

|  | 4 |  |
|--|---|--|
|  |   |  |
|  |   |  |
|  |   |  |
|  |   |  |