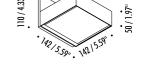

| 1A3280103.27.00 | POLISHED CHROME - 2700K - ON/OFF | 120 V -        |
|-----------------|----------------------------------|----------------|
| 1A3280103.30.00 | POLISHED CHROME - 3000K - ON/OFF | 2700K<br>WHITE |
| 1A3280303.27.00 | MATT WHITE - 2700K - ON/OFF      |                |
| 1A3280303.30.00 | MATT WHITE - 3000K - ON/OFF      |                |
| 1A3280403.27.00 | MATT BLACK - 2700K - ON/OFF      |                |
| 1A3280403.30.00 | MATT BLACK - 3000K - ON/OFF      |                |
| 1A3280803.27.00 | BRUSHED BRASS - 2700K - ON/OFF   |                |
| 1A3280803.30.00 | BRUSHED BRASS - 3000K - ON/OFF   |                |
| 1A3281403.27.00 | BRUSHED CHROME - 2700K - ON/OFF  |                |
| 1A3281403.30.00 | BRUSHED CHROME - 3000K - ON/OFF  |                |

120 V