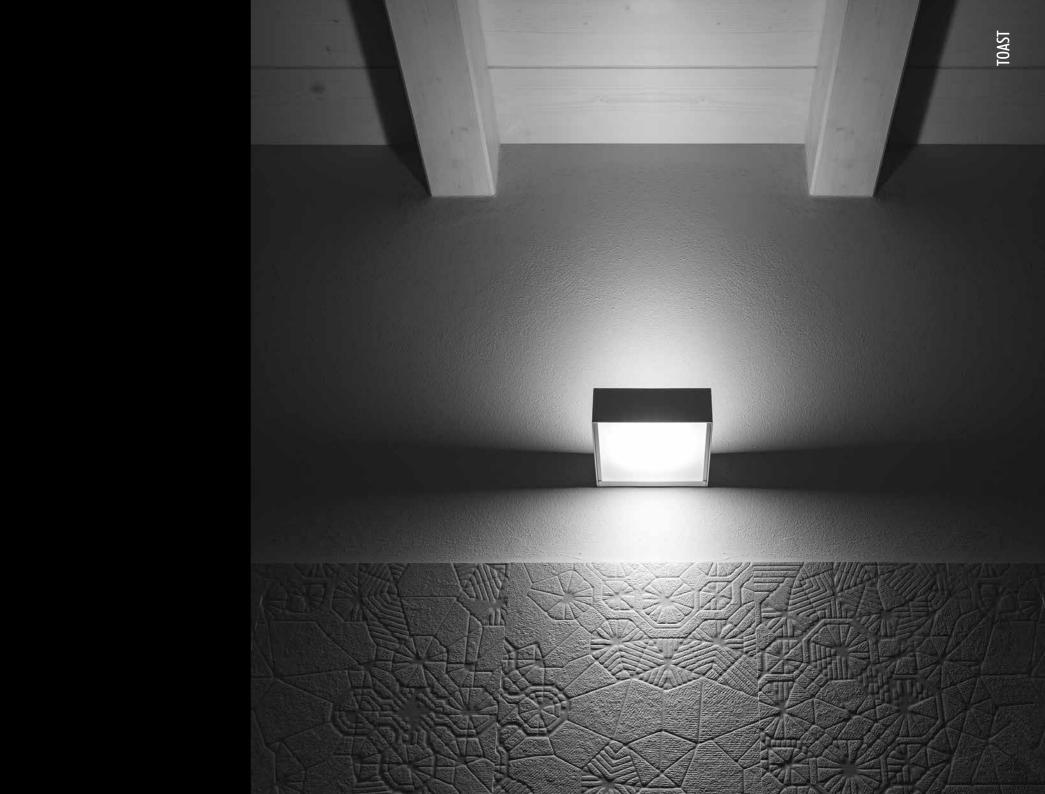

|
| 1A3281403.30.00 | BRUSHED CHROME - 3000K - ON/OFF  |                |

120 V - 60 Hz - 12 W LED 2700K - 743 Im - CRI > 90 / 3000K - 743 Im - CRI > 90 WHITE WALL BACK PLATE





| 1A3290103.00.00 | POLISHED CHROME - ON/OFF | 120 V - 60 Hz - MAX 100 W - R7s         |
|-----------------|--------------------------|-----------------------------------------|
| 1A3290303.00.00 | MATT WHITE - ON/OFF      | WHITE WALL BACK PLATE BULB NOT INCLUDED |
| 1A3290403.00.00 | MATT BLACK - ON/OFF      |                                         |
| 1A3290803.00.00 | BRUSHED BRASS - ON/OFF   |                                         |
| 1A3291403.00.00 | BRUSHED CHROME - ON/OFF  |                                         |

|  | 4 |  |
|--|---|--|
|  |   |  |
|  |   |  |
|  |   |  |
|  |   |  |