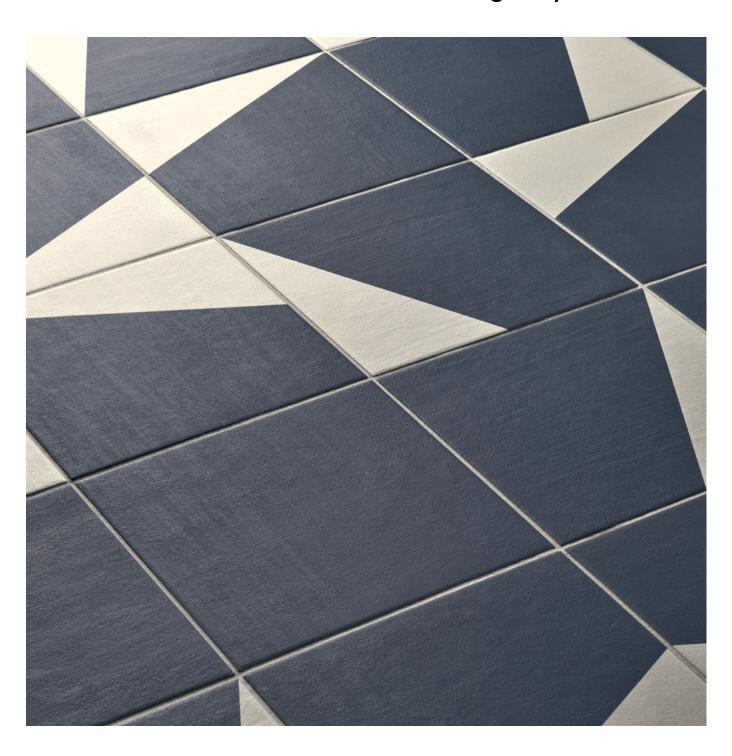

#### General information

| collection           | Puzzle                                                                                                                                                                                                                                                                                                                                                                           |  |  |  |  |  |  |
|----------------------|----------------------------------------------------------------------------------------------------------------------------------------------------------------------------------------------------------------------------------------------------------------------------------------------------------------------------------------------------------------------------------|--|--|--|--|--|--|
| Collection           | ruzzie                                                                                                                                                                                                                                                                                                                                                                           |  |  |  |  |  |  |
| design               | Barber & Osgerby, 2016                                                                                                                                                                                                                                                                                                                                                           |  |  |  |  |  |  |
| production           | Industrial                                                                                                                                                                                                                                                                                                                                                                       |  |  |  |  |  |  |
| material             | Glazed porcelain stoneware                                                                                                                                                                                                                                                                                                                                                       |  |  |  |  |  |  |
| thickness            | 14 mm                                                                                                                                                                                                                                                                                                                                                                            |  |  |  |  |  |  |
| nominal sizes        | 25·25 cm (10"·10")                                                                                                                                                                                                                                                                                                                                                               |  |  |  |  |  |  |
| specification        | <ul> <li>8 color ranges.</li> <li>Each color range is composed of:</li> <li>1 Set of 6 different graphic patterns using 3 color</li> <li>3 plain tiles in the 3 base color of each range</li> <li>1 set of 2 symmetrical edge patterns, in 2 of the 3 plain color</li> <li>14 mm thickness with grey solid body</li> <li>5 surface textures for a hand-painted effect</li> </ul> |  |  |  |  |  |  |
| complementary pieces | Skirting                                                                                                                                                                                                                                                                                                                                                                         |  |  |  |  |  |  |
| awards               | Edida China 2016, Best of Year 2016, HD Award 2017                                                                                                                                                                                                                                                                                                                               |  |  |  |  |  |  |
| patents              | Registered design n° 003065440 – date of registration: 12/04/2016                                                                                                                                                                                                                                                                                                                |  |  |  |  |  |  |
| category             | UNI EN 14411 App G (BIA group) GL                                                                                                                                                                                                                                                                                                                                                |  |  |  |  |  |  |
| 25·25 cm<br>10″·10″  | skirting 12,5·25 cm 12,5 5".10" 12,5                                                                                                                                                                                                                                                                                                                                             |  |  |  |  |  |  |