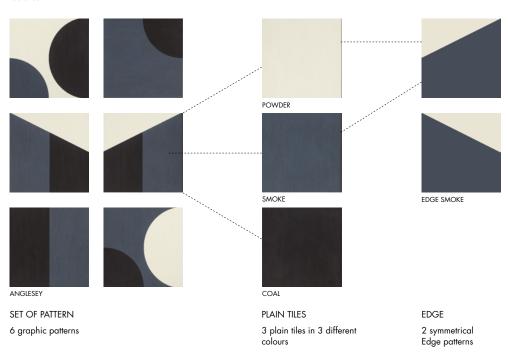

#### General information

| collection           | Puzzle                                                                                                                                                                                                                                                                                                                                                                           |  |  |  |  |  |  |
|----------------------|----------------------------------------------------------------------------------------------------------------------------------------------------------------------------------------------------------------------------------------------------------------------------------------------------------------------------------------------------------------------------------|--|--|--|--|--|--|
| Collection           | ruzzie                                                                                                                                                                                                                                                                                                                                                                           |  |  |  |  |  |  |
| design               | Barber & Osgerby, 2016                                                                                                                                                                                                                                                                                                                                                           |  |  |  |  |  |  |
| production           | Industrial                                                                                                                                                                                                                                                                                                                                                                       |  |  |  |  |  |  |
| material             | Glazed porcelain stoneware                                                                                                                                                                                                                                                                                                                                                       |  |  |  |  |  |  |
| thickness            | 14 mm                                                                                                                                                                                                                                                                                                                                                                            |  |  |  |  |  |  |
| nominal sizes        | 25·25 cm (10"·10")                                                                                                                                                                                                                                                                                                                                                               |  |  |  |  |  |  |
| specification        | <ul> <li>8 color ranges.</li> <li>Each color range is composed of:</li> <li>1 Set of 6 different graphic patterns using 3 color</li> <li>3 plain tiles in the 3 base color of each range</li> <li>1 set of 2 symmetrical edge patterns, in 2 of the 3 plain color</li> <li>14 mm thickness with grey solid body</li> <li>5 surface textures for a hand-painted effect</li> </ul> |  |  |  |  |  |  |
| complementary pieces | Skirting                                                                                                                                                                                                                                                                                                                                                                         |  |  |  |  |  |  |
| awards               | Edida China 2016, Best of Year 2016, HD Award 2017                                                                                                                                                                                                                                                                                                                               |  |  |  |  |  |  |
| patents              | Registered design n° 003065440 – date of registration: 12/04/2016                                                                                                                                                                                                                                                                                                                |  |  |  |  |  |  |
| category             | UNI EN 14411 App G (BIA group) GL                                                                                                                                                                                                                                                                                                                                                |  |  |  |  |  |  |
| 25·25 cm<br>10″·10″  | skirting 12,5·25 cm 12,5 5".10" 12,5                                                                                                                                                                                                                                                                                                                                             |  |  |  |  |  |  |