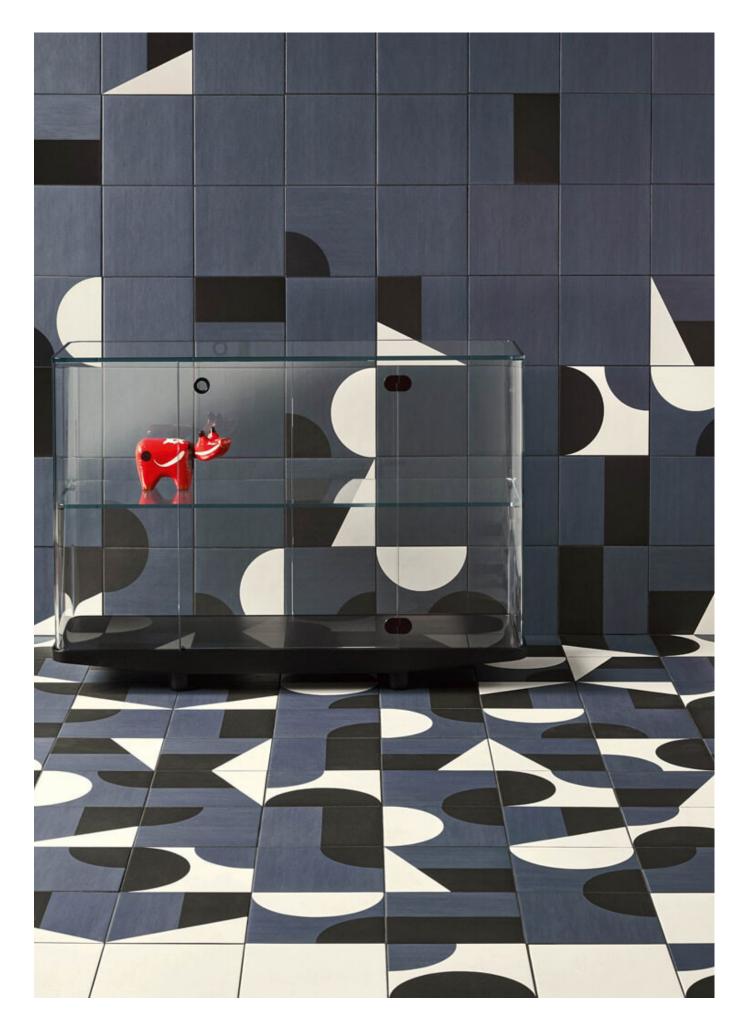

#### General information

| collection           | Puzzle                                                                                                                                                                                                                                                                                                                                                                           |  |  |  |  |  |  |
|----------------------|----------------------------------------------------------------------------------------------------------------------------------------------------------------------------------------------------------------------------------------------------------------------------------------------------------------------------------------------------------------------------------|--|--|--|--|--|--|
| Collection           | ruzzie                                                                                                                                                                                                                                                                                                                                                                           |  |  |  |  |  |  |
| design               | Barber & Osgerby, 2016                                                                                                                                                                                                                                                                                                                                                           |  |  |  |  |  |  |
| production           | Industrial                                                                                                                                                                                                                                                                                                                                                                       |  |  |  |  |  |  |
| material             | Glazed porcelain stoneware                                                                                                                                                                                                                                                                                                                                                       |  |  |  |  |  |  |
| thickness            | 14 mm                                                                                                                                                                                                                                                                                                                                                                            |  |  |  |  |  |  |
| nominal sizes        | 25·25 cm (10"·10")                                                                                                                                                                                                                                                                                                                                                               |  |  |  |  |  |  |
| specification        | <ul> <li>8 color ranges.</li> <li>Each color range is composed of:</li> <li>1 Set of 6 different graphic patterns using 3 color</li> <li>3 plain tiles in the 3 base color of each range</li> <li>1 set of 2 symmetrical edge patterns, in 2 of the 3 plain color</li> <li>14 mm thickness with grey solid body</li> <li>5 surface textures for a hand-painted effect</li> </ul> |  |  |  |  |  |  |
| complementary pieces | Skirting                                                                                                                                                                                                                                                                                                                                                                         |  |  |  |  |  |  |
| awards               | Edida China 2016, Best of Year 2016, HD Award 2017                                                                                                                                                                                                                                                                                                                               |  |  |  |  |  |  |
| patents              | Registered design n° 003065440 – date of registration: 12/04/2016                                                                                                                                                                                                                                                                                                                |  |  |  |  |  |  |
| category             | UNI EN 14411 App G (BIA group) GL                                                                                                                                                                                                                                                                                                                                                |  |  |  |  |  |  |
| 25·25 cm<br>10″·10″  | skirting 12,5·25 cm 12,5 5".10" 12,5                                                                                                                                                                                                                                                                                                                                             |  |  |  |  |  |  |