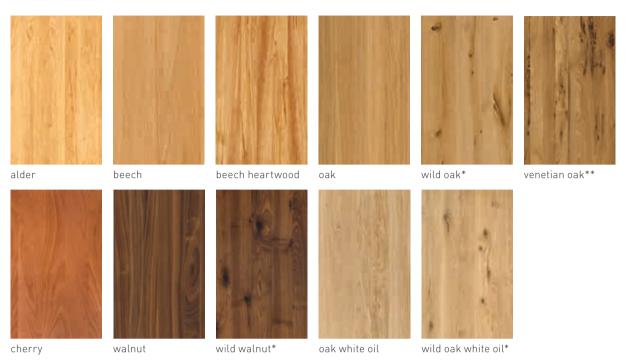

## taso non-extendable table or with extension

table top: solid wood
table insert: solid wood
wood types: beech heartwood, oak, wild oak, walnut,
wild walnut, oak white oil, wild oak white oil
frame: solid wood

 100
 •
 •
 •
 •
 •

1 integrated insert panel wood 60 cm or 100 cm (only for tables 200 cm and 225 cm long).

h

*types of wood* Unless stated otherwise, all wooden surfaces are finished with pure natural oil.

#### colour patterns

Wood is one of the most noble, beautiful and versatile natural products we have. Every piece of wood is unique. Differences in colour are a result of the wood's structure and place of origin. Similarly, the age of the piece of furniture will determine its colour, as natural factors in your home's environment (e.g. sunlight) can change the surface colour. When your order specifies a particular colour, we do our best to match it. But minor variations in wood, leather, fabric, glass and ceramic are inevitable. An exact colour match will never be possible.

\*wild wood versions only available on fronts and table tops \*\*venetian oak is only available on fronts