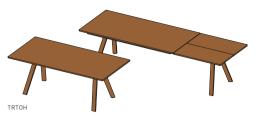

## taso non-extendable table or with extension

table top: solid wood
table insert: solid wood
wood types: beech heartwood, oak, wild oak, walnut,
wild walnut, oak white oil, wild oak white oil
frame: solid wood

#### dimensions non-extendable table:

140 160 175 200 225

• •

### dimensions extendable table:

75 | clear height 66.1

| 90  | • | • | •     |
|-----|---|---|-------|
| 100 | • | • | ٠     |
|     |   |   |       |
|     |   |   | 1 int |
|     |   |   |       |

h

w

 w
 l
 160
 175
 200
 225

 100
 •
 •
 •
 •
 •

1 integrated insert panel wood 60 cm or 100 cm (only for tables 200 cm and 225 cm long).

h

*types of wood* Unless stated otherwise, all wooden surfaces are finished with pure natural oil.