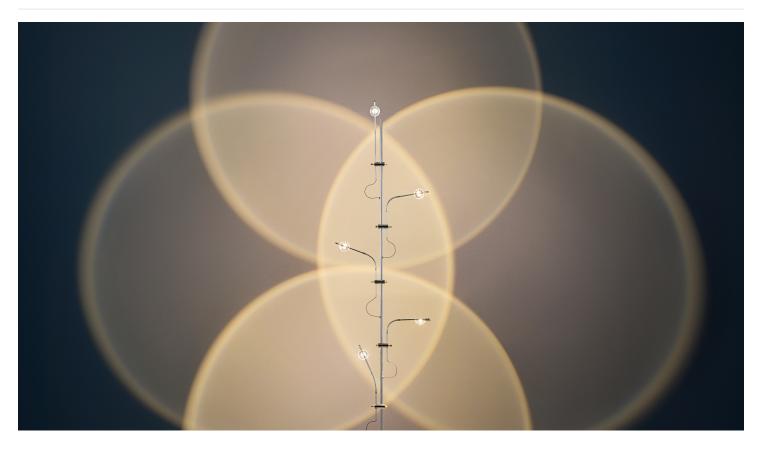

base (brass version) 16×16 cm, base (nickel version) 20×20 cm, H 190 cm, lenses Ø 32 mm