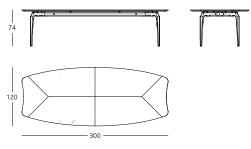

#### **DIMENSIONS & WEIGHT:**

Table 240

Table 300

240x120x74cm 94,4"x47,2"x29" 54kg wood 119lbs wood 300x120x74 118"x47,2"x29" 67kg wood 147lbs wood