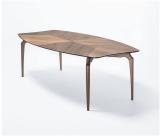

#### COMPONENTS, MATERIALS & FINISHES:

Structure in solid ash or walnut wood.

Top in ash veneered MDF or smoked (black), 10mm thick. Finished in natural varnished ash.

The edge and the lower part of the top are lacquered in a color similar to ash. The envelopes stained in black or walnut are marked in black.

#### **DIMENSIONS & WEIGHT:**

Table 240

Table 300

240x120x74cm 94,4"x47,2"x29" 54kg wood 119lbs wood 300x120x74 118"x47,2"x29" 67kg wood 147lbs wood