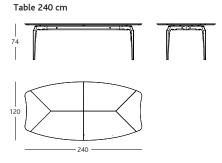

#### **DIMENSIONS & WEIGHT:**

Table 240

Table 300

240x120x74cm 94,4"x47,2"x29" 54kg wood 119lbs wood 300x120x74 118"x47,2"x29" 67kg wood 147lbs wood