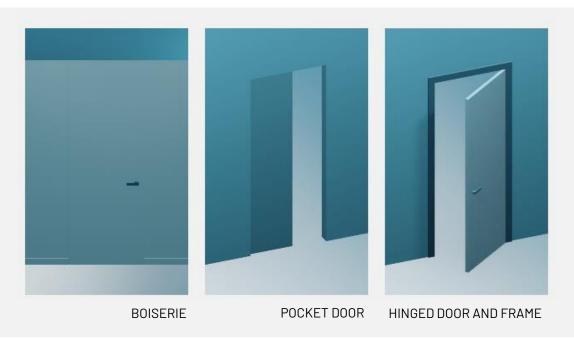

# MORBIDA

A collection that reinterprets classic solutions thanks to a dynamic and elegant graphic sign

Designed By FABRIZIO CESTER





The Morbida collection provides a modern reinterpretation of the classics by offering a unique insight into the integration of doors in interior architecture. The aluminum jambs, rounded and projected outward, connect the wall plane with that of the door panel, offering a typical detail of flush realizations while still not betraying the stylistic setting of the traditional classic jamb. Available in different finishes, it can blend in with the wall or create a contrast and thus it characterizes the environment in which it is placed.

#### Technical details



### Type



## Implementation



#### Handles