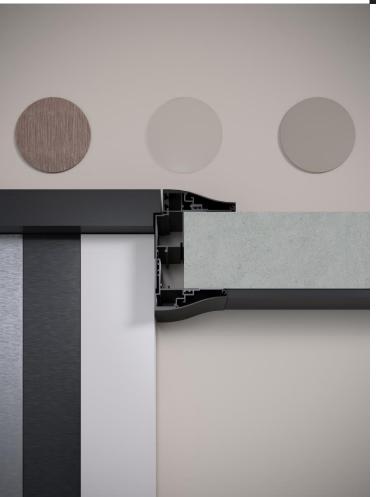

# MORBIDA

A collection that reinterprets classic solutions thanks to a dynamic and elegant graphic sign

Designed By FABRIZIO CESTER

The Morbida collection provides a modern reinterpretation of the classics by offering a unique insight into the integration of doors in interior architecture. The aluminum jambs, rounded and projected outward, connect the wall plane with that of the door panel, offering a typical detail of flush realizations while still not betraying the stylistic setting of the traditional classic jamb. Available in different finishes, it can blend in with the wall or create a contrast and thus it characterizes the environment in which it is placed.

#### Technical details