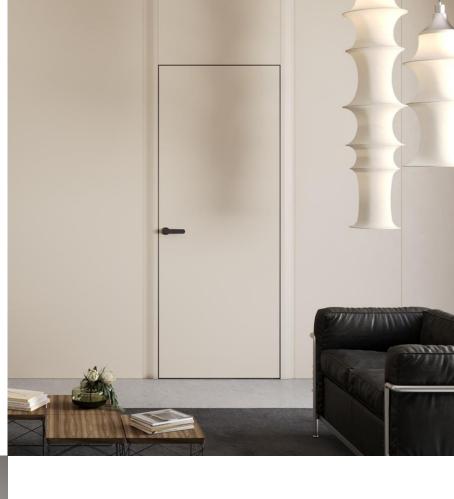

# MORBIDA

A collection that reinterprets classic solutions thanks to a dynamic and elegant graphic sign

Designed By FABRIZIO CESTER

The Morbida collection provides a modern reinterpretation of the classics by offering a unique insight into the integration of doors in interior architecture. The aluminum jambs, rounded and projected outward, connect the wall plane with that of the door panel, offering a typical detail of flush realizations while still not betraying the stylistic setting of the traditional classic jamb. Available in different finishes, it can blend in with the wall or create a contrast and thus it characterizes the environment in which it is placed.