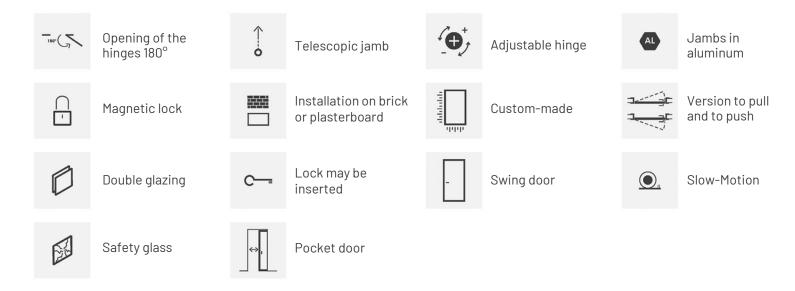

# MORBIDA

A collection that reinterprets classic solutions thanks to a dynamic and elegant graphic sign

Designed By FABRIZIO CESTER





The Morbida collection provides a modern reinterpretation of the classics by offering a unique insight into the integration of doors in interior architecture. The aluminum jambs, rounded and projected outward, connect the wall plane with that of the door panel, offering a typical detail of flush realizations while still not betraying the stylistic setting of the traditional classic jamb. Available in different finishes, it can blend in with the wall or create a contrast and thus it characterizes the environment in which it is placed.

#### Technical details



### Type



## Implementation



#### Handles