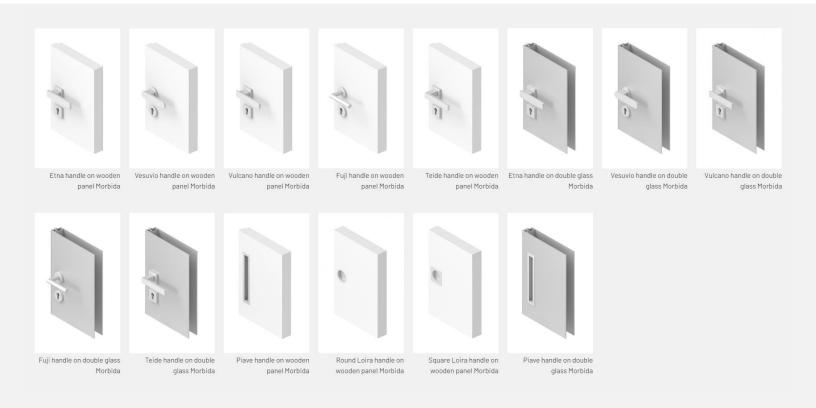

# MORBIDA

A collection that reinterprets classic solutions thanks to a dynamic and elegant graphic sign

Designed By FABRIZIO CESTER





The Morbida collection provides a modern reinterpretation of the classics by offering a unique insight into the integration of doors in interior architecture. The aluminum jambs, rounded and projected outward, connect the wall plane with that of the door panel, offering a typical detail of flush realizations while still not betraying the stylistic setting of the traditional classic jamb. Available in different finishes, it can blend in with the wall or create a contrast and thus it characterizes the environment in which it is placed.

#### Technical details



### Type



## Implementation



#### Handles