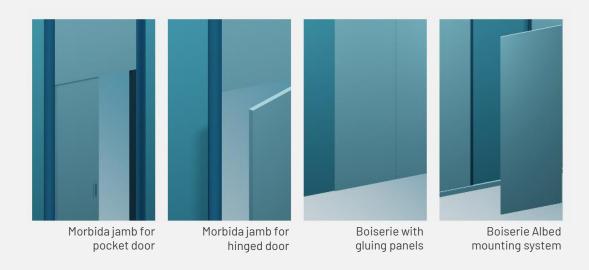

# MORBIDA

A collection that reinterprets classic solutions thanks to a dynamic and elegant graphic sign

Designed By FABRIZIO CESTER

The Morbida collection provides a modern reinterpretation of the classics by offering a unique insight into the integration of doors in interior architecture. The aluminum jambs, rounded and projected outward, connect the wall plane with that of the door panel, offering a typical detail of flush realizations while still not betraying the stylistic setting of the traditional classic jamb. Available in different finishes, it can blend in with the wall or create a contrast and thus it characterizes the environment in which it is placed.

## Implementation