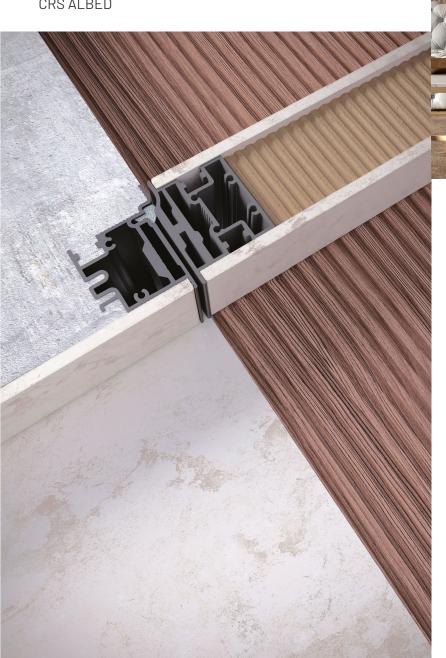

# SUIT

A flush door system with a high degree of configurability at the designer's disposal.

Designed By

**CRS ALBED** 

Suit is a flush door system with concealed hinges that offers many configuration options to the designer. An almost invisible aluminum frame houses finishing panels in ceramic, glass, wood, or other materials up to 6mm thick, enabling greater coordination with the architectural environment. Ideal for flush installation with boiserie, the 60mm-thick door panel provides strength and technical performance. Suit is characterized by versatility and customization, meeting complex design requirements without compromising aesthetics or functionality. Suit door panels can weigh up to 286 lb.