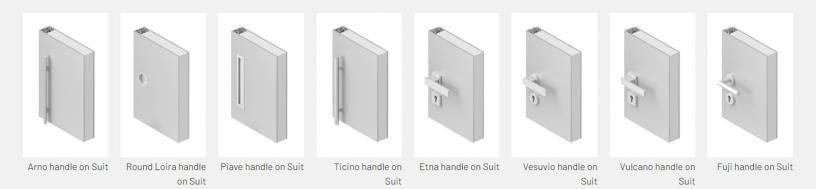

# SUIT

A flush door system with a high degree of configurability at the designer's disposal.

Designed By

**CRS ALBED** 





Suit is a flush door system with concealed hinges that offers many configuration options to the designer. An almost invisible aluminum frame houses finishing panels in ceramic, glass, wood, or other materials up to 6mm thick, enabling greater coordination with the architectural environment. Ideal for flush installation with boiserie, the 60mm-thick door panel provides strength and technical performance. Suit is characterized by versatility and customization, meeting complex design requirements without compromising aesthetics or functionality. Suit door panels can weigh up to 286 lb.

#### Technical details



## Type



## Implementation



### Handles





Teide handle on Suit