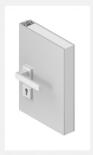

# SUIT

A flush door system with a high degree of configurability at the designer's disposal.

Designed By

**CRS ALBED** 





Suit is a flush door system with concealed hinges that offers many configuration options to the designer. An almost invisible aluminum frame houses finishing panels in ceramic, glass, wood, or other materials up to 6mm thick, enabling greater coordination with the architectural environment. Ideal for flush installation with boiserie, the 60mm-thick door panel provides strength and technical performance. Suit is characterized by versatility and customization, meeting complex design requirements without compromising aesthetics or functionality. Suit door panels can weigh up to 286 lb.

#### Technical details



## Type



## Implementation



### Handles





Teide handle on Suit