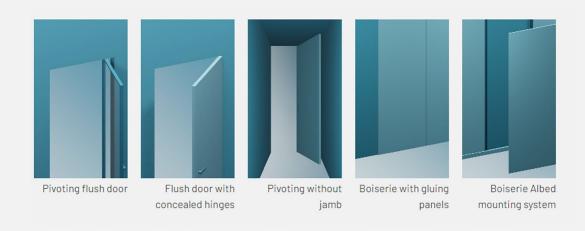

# SUIT

A flush door system with a high degree of configurability at the designer's disposal.

Designed By

**CRS ALBED** 





Suit is a flush door system with concealed hinges that offers many configuration options to the designer. An almost invisible aluminum frame houses finishing panels in ceramic, glass, wood, or other materials up to 6mm thick, enabling greater coordination with the architectural environment. Ideal for flush installation with boiserie, the 60mm-thick door panel provides strength and technical performance. Suit is characterized by versatility and customization, meeting complex design requirements without compromising aesthetics or functionality. Suit door panels can weigh up to 286 lb.

#### Technical details



## Type



## Implementation



### Handles





Teide handle on Suit