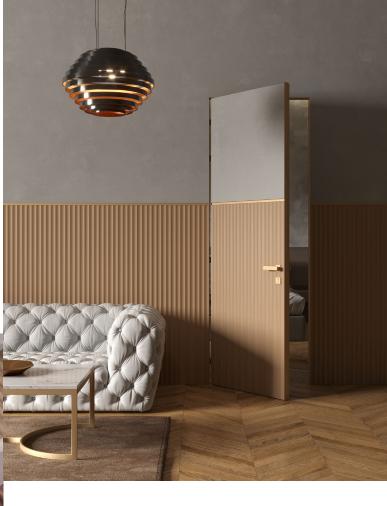

# SUIT

A flush door system with a high degree of configurability at the designer's disposal.

Designed By

**CRS ALBED** 

Suit is a flush door system with concealed hinges that offers many configuration options to the designer. An almost invisible aluminum frame houses finishing panels in ceramic, glass, wood, or other materials up to 6mm thick, enabling greater coordination with the architectural environment. Ideal for flush installation with boiserie, the 60mm-thick door panel provides strength and technical performance. Suit is characterized by versatility and customization, meeting complex design requirements without compromising aesthetics or functionality. Suit door panels can weigh up to 286 lb.