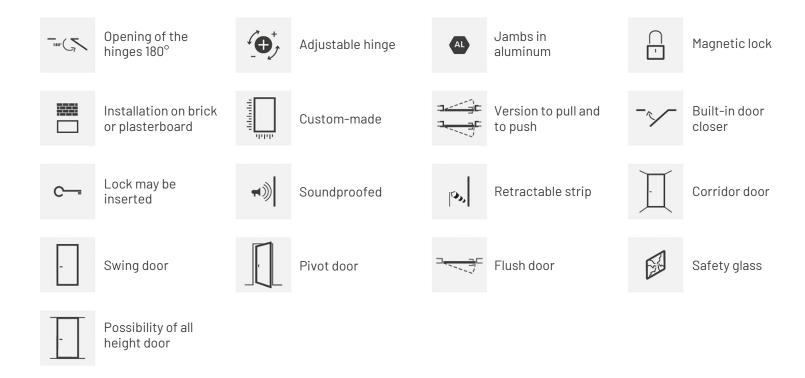

# SUIT

A flush door system with a high degree of configurability at the designer's disposal.

Designed By

**CRS ALBED** 





Suit is a flush door system with concealed hinges that offers many configuration options to the designer. An almost invisible aluminum frame houses finishing panels in ceramic, glass, wood, or other materials up to 6mm thick, enabling greater coordination with the architectural environment. Ideal for flush installation with boiserie, the 60mm-thick door panel provides strength and technical performance. Suit is characterized by versatility and customization, meeting complex design requirements without compromising aesthetics or functionality. Suit door panels can weigh up to 286 lb.

#### Technical details



## Type



## Implementation



### Handles





Teide handle on Suit