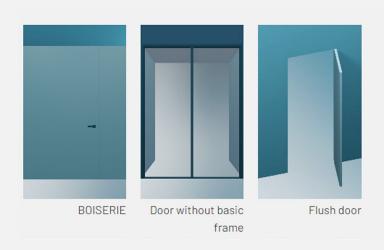

# SUIT

A flush door system with a high degree of configurability at the designer's disposal.

Designed By

**CRS ALBED** 





Suit is a flush door system with concealed hinges that offers many configuration options to the designer. An almost invisible aluminum frame houses finishing panels in ceramic, glass, wood, or other materials up to 6mm thick, enabling greater coordination with the architectural environment. Ideal for flush installation with boiserie, the 60mm-thick door panel provides strength and technical performance. Suit is characterized by versatility and customization, meeting complex design requirements without compromising aesthetics or functionality. Suit door panels can weigh up to 286 lb.

#### Technical details



## Type



## Implementation



### Handles





Teide handle on Suit