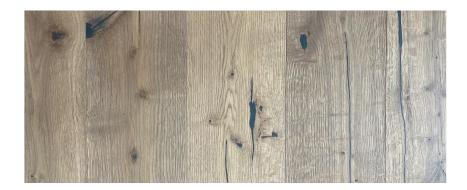

## Oak Andermatt

Code: FA07 Shade: Honey

Product Type: Floor, 3 layer engineered

Species: White Oak
Textures: Brushed
Grade: Rustic

Finishes: Natural Oil Easy Care

Widths: 6.2", 7.6" Lengths: 6.6', 7.9'

Thickness: 5/8" (WL 3.6mm), 1/2" (WL 2.5mm)