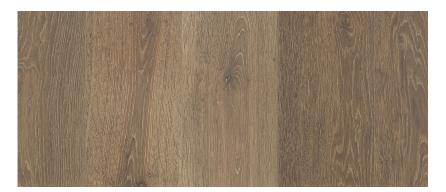

## Oak Arolla

expected.

| Code:              | FA18                                                                                                                                                                                                                                                                                         |
|--------------------|----------------------------------------------------------------------------------------------------------------------------------------------------------------------------------------------------------------------------------------------------------------------------------------------|
| Shade:             | Cacao                                                                                                                                                                                                                                                                                        |
| Product Type:      | Floor, 3 layer engineered                                                                                                                                                                                                                                                                    |
| Species:           | White Oak                                                                                                                                                                                                                                                                                    |
| Textures:          | Brushed                                                                                                                                                                                                                                                                                      |
| Grade:             | Rustic                                                                                                                                                                                                                                                                                       |
| Finishes:          | Natural Oil Easy Care                                                                                                                                                                                                                                                                        |
| Widths:            | 6.2", 7.6"                                                                                                                                                                                                                                                                                   |
| Lengths:           | 6.6', 7.9'                                                                                                                                                                                                                                                                                   |
| Thickness:         | 5/8" (WL 3.6mm), 1/2" (WL 2.5mm)                                                                                                                                                                                                                                                             |
| Availability:      | Check quick ship option                                                                                                                                                                                                                                                                      |
| Install Guide:     | Download                                                                                                                                                                                                                                                                                     |
| Other Information: | Please contact your representative for alternate options of Grade, Texture, Width, Thickness, and Length.                                                                                                                                                                                    |
|                    | Wood is a gift of nature. Color variations and grain patterns will vary from plank to plank.<br>Color changes are also expected from ultra violet rays from the sun. With exposure to light,<br>light woods turn darker and dark woods turn lighter. Color variations from samples are to be |