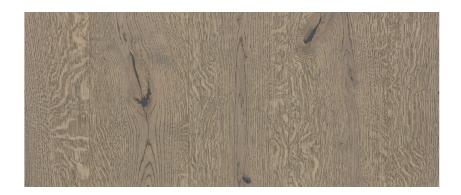

## Oak Arosa

Code: FA05 Shade: Silver

Product Type: Floor, 3 layer engineered

Species: White Oak
Textures: Brushed
Grade: Rustic

Finishes: Natural Oil Easy Care

Widths: 6.2", 7.6" Lengths: 6.6', 7.9'

Thickness: 5/8" (WL 3.6mm), 1/2" (WL 2.5mm)