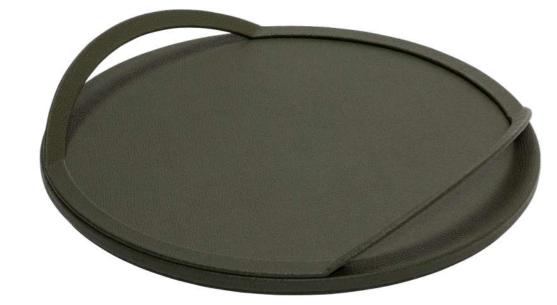

## FORM TRAY ROUND

808

Form is an exquisite collection of table accessories that seamlessly marries the principles of "form follows function" with an unwavering commitment to practical elegance. Crafted with precision, each piece in this collection embodies purity, refinement, and a timeless aesthetic, making it the epitome of sophistication for one's dining experience. At the heart of Form lies a unique sculptural quality, where the functional composition of primal shapes — circles and squares — intersect harmoniously, creating a visually captivating ensemble. This intentional design approach not only enhances the overall aesthetic appeal but also ensures that each accessory serves its purpose with utmost efficiency.

The collection's protagonist is luxurious leather, elevating the tactile experience and adding a touch of opulence to the functional elements. The choice of leather not only underscores the commitment to quality but also enhances the longevity of these pieces' unfading charm. Form is more than just a collection; it's an expression of thoughtful design that transcends trends, making it a lasting addition to any table setting.

Leather covered rigid metal structure.

small — BPTV051 Ø cm 28 | h. cm 5

large — BPTV053 Ø cm 38 | h. cm 5.5