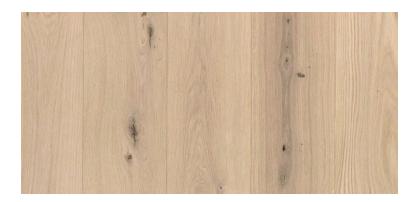

## Oak Falera

Code: FA06 Shade: Honey

Product Type: Floor, 3 layer engineered

Species: White Oak
Textures: Brushed
Grade: Rustic, Basic

Finishes: Natural Oil Easy Care

Widths: 6.2", 7.6", 9.4"

Lengths: 6.6', 7.9'

Thickness: 5/8" (WL 3.6mm), 1/2" (WL 2.5mm)

Availability: Check quick ship option

Install Guide: <u>Download</u>

Other Information: Please contact your representative for alternate options of Grade, Texture, Width, Thickness,