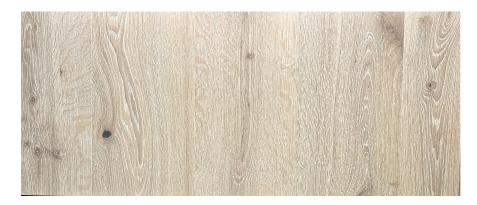

## Oak Marshal

Code: FA33 Shade: Light

Product Type: Floor, 3 layer engineered

Species: White Oak
Textures: Brushed
Grade: Rustic

Finishes: Natural Oil Easy Care

Widths: 7.6" Lengths: 6.6', 7.9'

Thickness: 5/8" (WL 3.6mm)

Availability: Check quick ship option

Install Guide: <u>Download</u>

Other Information: Please contact your representative for alternate options of Grade, Texture, Width, Thickness,

and Length.

Wood is a gift of nature. Color variations and grain patterns will vary from plank to plank. Color changes are also expected from ultra violet rays from the sun. With exposure to light, light woods turn darker and dark woods turn lighter. Color variations from samples are to be

expected.