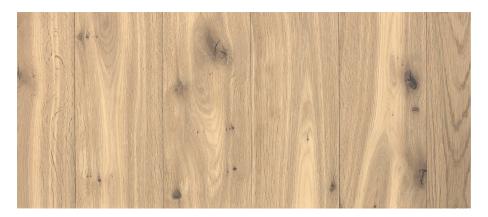

## Oak Meribel

Code: FA12 Shade: Honey

Product Type: Floor, 3 layer engineered

Species: White Oak
Textures: Brushed
Grade: Rustic

Finishes: Natural Oil Easycare

Widths: 6.2", 7.6" Lengths: 6.6', 7.9'

Thickness: 5/8" (WL 3.6mm), 1/2" (WL 2.5mm)

Availability: Check quick ship option

Install Guide: <u>Download</u>

Other Information: Please contact your representative for alternate options of Grade, Texture, Width, Thickness,

and Length.

Wood is a gift of nature. Color variations and grain patterns will vary from plank to plank. Color changes are also expected from ultra violet rays from the sun. With exposure to light, light woods turn darker and dark woods turn lighter. Color variations from samples are to be

expected.