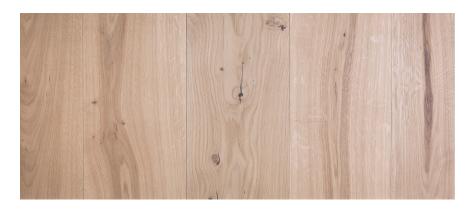

## Oak Saas Fee

Code: FA08 Shade: Honey

Product Type: Floor, 3 layer engineered

Species: White Oak
Textures: Brushed
Grade: Rustic

Finishes: Natural Oil Easy Care

Widths: 6.2", 7.6" Lengths: 6.6', 7.9'

Thickness: 5/8" (WL 3.6mm), 1/2" (WL 2.5mm)

Availability: Check quick ship option

Install Guide: <u>Download</u>

Other Information: Please contact your representative for alternate options of Grade, Texture, Width, Thickness,

and Length.

Wood is a gift of nature. Color variations and grain patterns will vary from plank to plank. Color changes are also expected from ultra violet rays from the sun. With exposure to light, light woods turn darker and dark woods turn lighter. Color variations from samples are to be

expected.