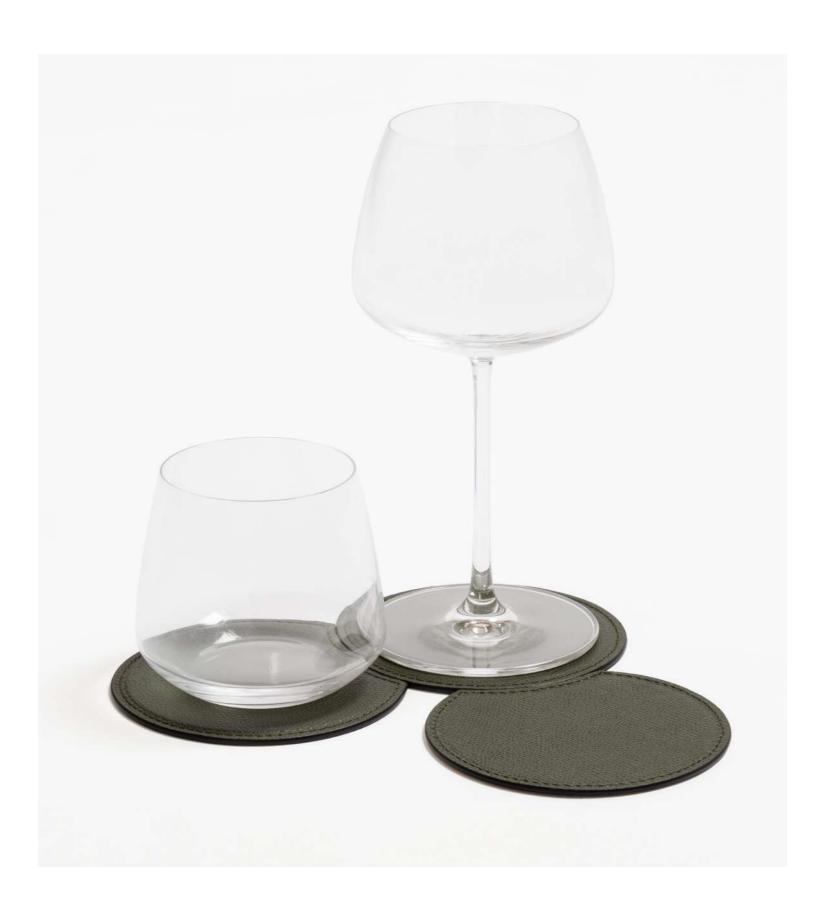

## FORM COASTERS

Form is an exquisite collection of table accessories that seamlessly marries the principles of "form follows function" with an unwavering commitment to practical elegance. Crafted with precision, each piece in this collection embodies purity, refinement, and a timeless aesthetic, making it the epitome of sophistication for one's dining experience.

At the heart of Form lies a unique sculptural quality, where the functional composition of primal shapes — circles and squares — intersect harmoniously, creating a visually captivating ensemble. This

— circles and squares — intersect harmoniously, creating a visually captivating ensemble. This intentional design approach not only enhances the overall aesthetic appeal but also ensures that each accessory serves its purpose with utmost efficiency. The collection's protagonist is luxurious leather, elevating the tactile experience and adding a touch of opulence to the functional elements. The choice of leather not only underscores the commitment to quality but also enhances the longevity of these pieces' unfading charm.

Double-face leather covered rigid metal structure.

coaster n°1 — BPTP171 Ø cm 11

 $\begin{array}{c} \text{coaster n°2} - \text{BPTP172} \\ \textit{cm 11 x 10} \end{array}$ 

1189