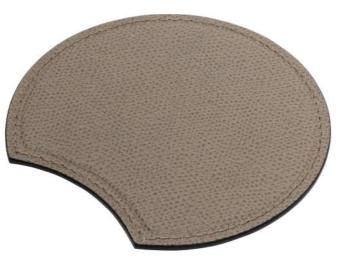

Double-face leather covered rigid metal structure.

coaster n°1 — BPTP171 Ø cm 11

 $\begin{array}{c} \text{coaster n°2} - \text{BPTP172} \\ \textit{cm 11 x 10} \end{array}$ 

1189