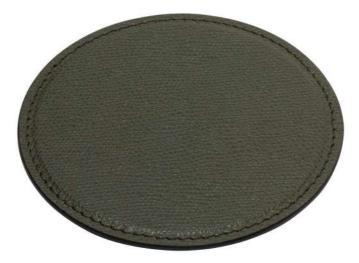

Double-face leather covered rigid metal structure.

coaster n°1 — BPTP171 Ø cm 11

 $\begin{array}{c} \text{coaster n°2} - \text{BPTP172} \\ \textit{cm 11 x 10} \end{array}$ 

1189