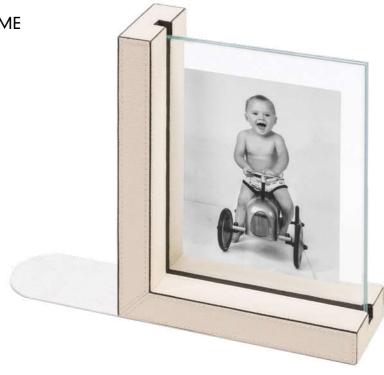

## MIA BOOKEND PICTURE FRAME

Leather covered wood structure hosting a polished glass frame. Provided with stainless steel base.

HP030 cm 30 x 7 | h. cm 24 glass cm 16.5 x 21