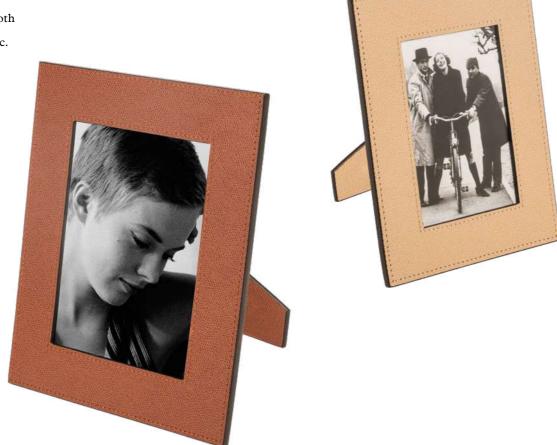

## **PETER** PICTURE FRAME

All-leather frame able to stand both horizontally or vertically. Photo protected by flexible plastic.

small — HP071 cm 18 x 23 photo dimensions cm 10 x 15

large — HP072 cm 23 x 28 photo dimensions cm 13 x 18