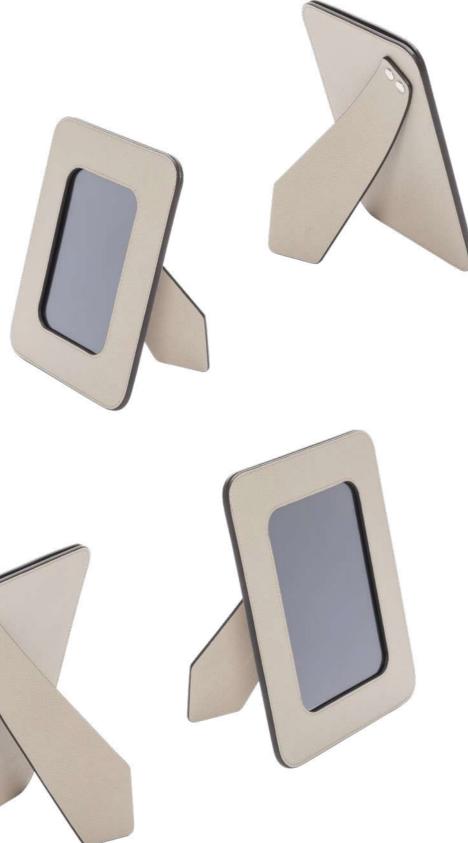

## POLO PICTURE FRAME

The iconic Polo shape with rounded corners is now declined into a collection of desk accessories. All the pieces of this collection feature a wood structure preciously covered with the finest Italian leather, whose natural charm is fully enhanced by these creations' minimal geometric line.

Custom sizes available on request.

small — HP011 cm 18 x 23 photo dimensions cm 10 x 15

large — HP012 cm 21 x 26 photo dimensions cm 13 x 18

See the available finishes in the Giobagnara "Finishes" section at the end of the catalogue. Please only check the following letter references: G / C / B / H / F / A / V / X / Z / P / Y / M / N / T