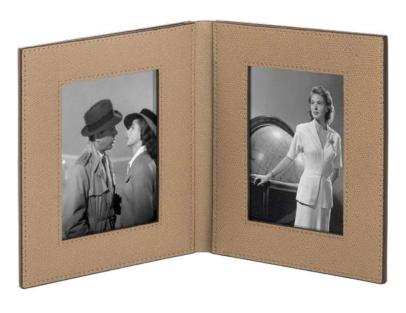

## BOOK PICTURE FRAME

All-leather frame standing vertically (horizontal format on request). Photo protected by flexible plastic.

small — HP081 cm 37 x 23 photo dimensions cm 10x15

large — HP082 cm 47 x 28 photo dimensions cm 14x18