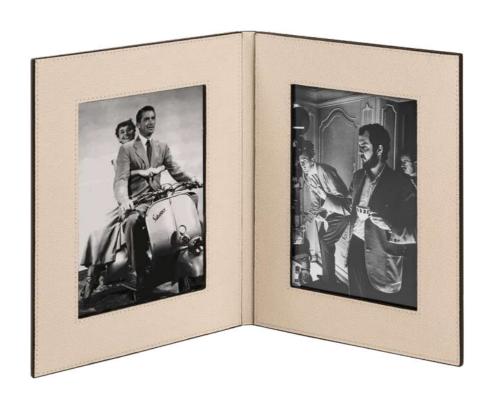

## BOOK PICTURE FRAME

All-leather frame standing vertically (horizontal format on request). Photo protected by flexible plastic.

small — HP081 cm 37 x 23 photo dimensions cm 10x15

large — HP082 cm 47 x 28 photo dimensions cm 14x18