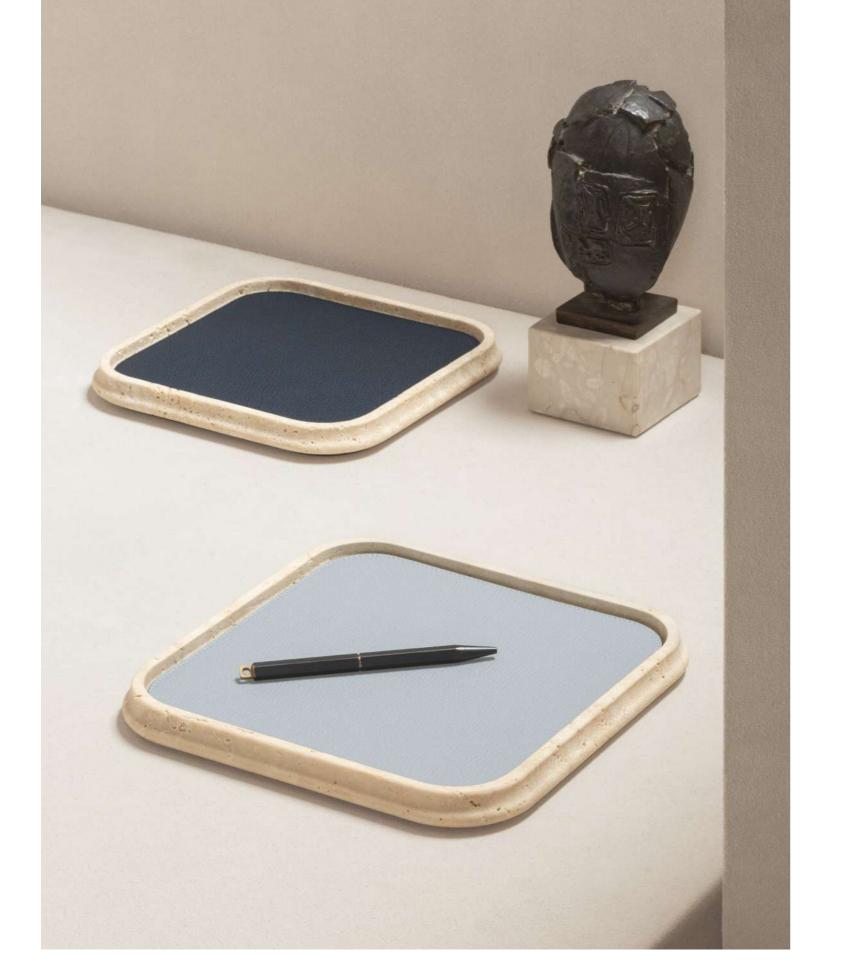

## RODI MARBLE VALET TRAYS SQUARE

GIOBAGNARA

The essential lines and soft volumes of this collection fully enhances the beauty of travertine. Available in several nuances of choice, and provided with removable leather placemats, the Rodi valet trays play with solids and voids, light contrasts and color matches. Custom sizes available on request.

small — HV196M cm 21.5 x 21.5 | h. cm 2.5

large — HV198M cm 24.5 x 24.5 | h. cm 2.5

See the available finishes in the Giobagnara "Finishes" section at the end of the catalogue. Please only check the following letter references: G | C | B | H | F | A | V | X | Z | P | Y | M | N | T