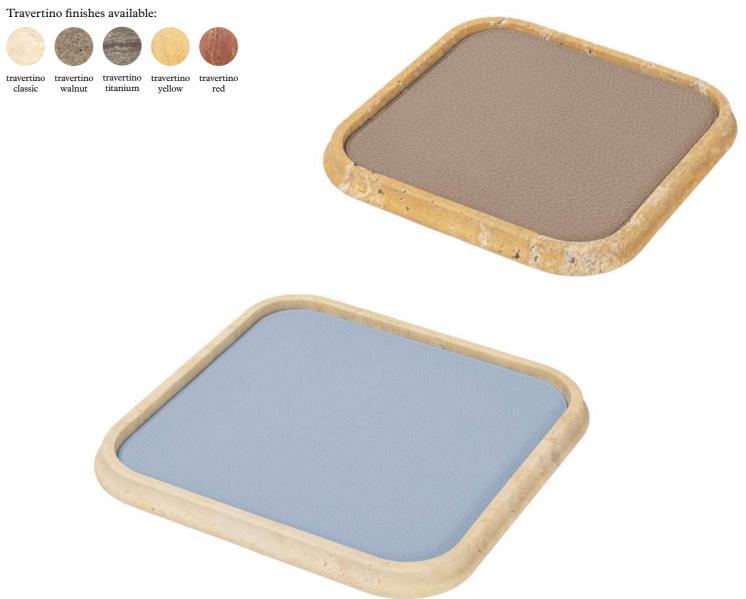

## RODI MARBLE VALET TRAYS SQUARE

GIOBAGNARA

The essential lines and soft volumes of this collection fully enhances the beauty of travertine. Available in several nuances of choice, and provided with removable leather placemats, the Rodi valet trays play with solids and voids, light contrasts and color matches. Custom sizes available on request.

small — HV196M cm 21.5 x 21.5 | h. cm 2.5

large — HV198M cm 24.5 x 24.5 | h. cm 2.5

See the available finishes in the Giobagnara "Finishes" section at the end of the catalogue. Please only check the following letter references: G | C | B | H | F | A | V | X | Z | P | Y | M | N | T