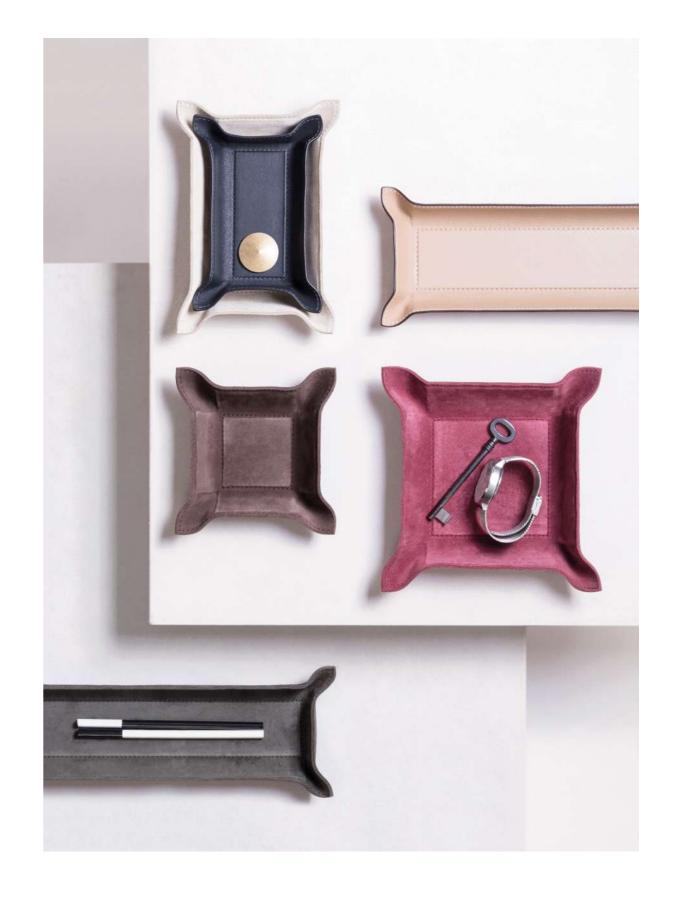

## SOFT VALET TRAY SQUARE Leather covered wood structure with padded surface. small — HV091 cm 18 x 18 | h. cm 3.5

large — HV092 cm 24.5 x 24.5 | h. cm 3.5

Leather covered wood structure with padded surface.

small — HV101 cm 15 x 20 | h. cm 3.5

large — HV102 cm 23.5 x 28.5 | h. cm 3.5

Leather covered wood structure with padded surface.

small — HV111 cm 20 x 8.5 | h. cm 3.5

medium — HV112 cm 28 x 10 | h. cm 3.5

large — HV113 cm 35 x 12 | h. cm 3.5

DECOR / VALET TRAYS DECOR / VALET TRAYS