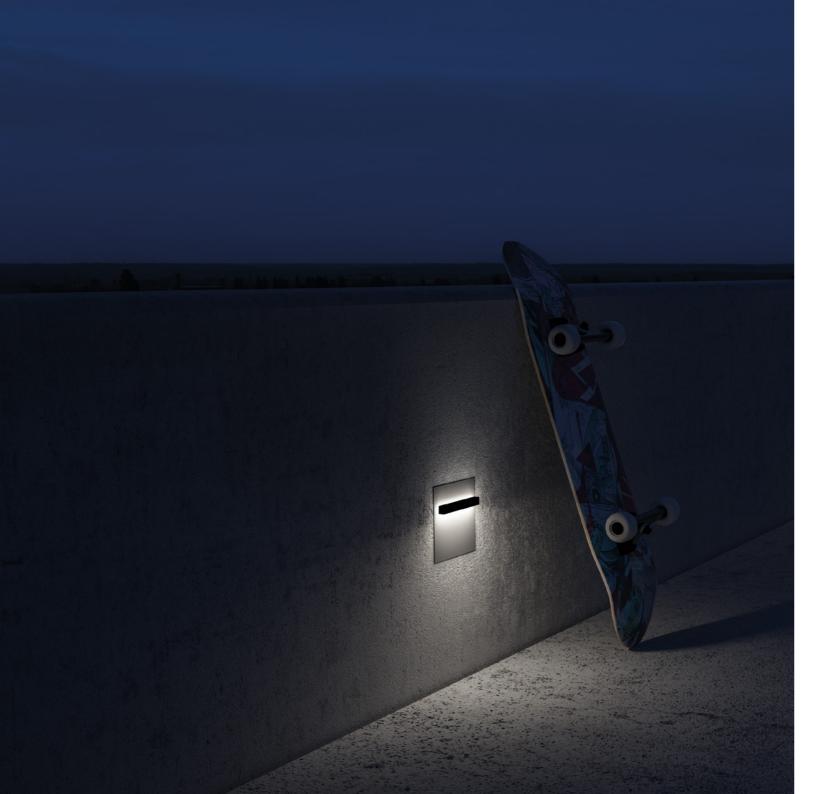

## **NUIT** Maurici Ginés / 2023

Night has always been a source of inspiration. We walk, and we are not alone. Nuit is a small travel companion that draws our night-time journeys. Bronze Delta ADI-FAD Award 2024

| Muit     Recessed / Diffuse / Indoor-Outdoor     Material   Metal     Finish   .03   Matt White   .27   Gravity Black   .38   Blasted Inox |                             |                                                                                       |                                                                                                                                            | Maurici Ginés / 2023                                                                                           | Maurici Ginés / 2023                        |                                                                                                 | NUIT                            |
|--------------------------------------------------------------------------------------------------------------------------------------------|-----------------------------|---------------------------------------------------------------------------------------|--------------------------------------------------------------------------------------------------------------------------------------------|----------------------------------------------------------------------------------------------------------------|---------------------------------------------|-------------------------------------------------------------------------------------------------|---------------------------------|
|                                                                                                                                            |                             |                                                                                       |                                                                                                                                            |                                                                                                                | Compulsory accessories<br>Installation kits | Concrete box                                                                                    |                                 |
| Note                                                                                                                                       | Outdoor recessed luminaire. |                                                                                       |                                                                                                                                            |                                                                                                                | 195. 39 <sup>4</sup>                        | Standard                                                                                        | 1A4460000.00.00                 |
|                                                                                                                                            |                             |                                                                                       |                                                                                                                                            |                                                                                                                |                                             | Plasterboard frame 0.49"   Matt White Cut-out 3.93" x 3.93"<br>Minimum space for mounting 4.33" | Not included<br>1A4470300.00.00 |
|                                                                                                                                            |                             | NUIT<br>1W<br>24V DC<br>2700K - 33lm / 3000K - 34lm<br>CRI >90<br>Driver not included | Matt White - 2700K<br>Matt White - 3000K<br>Gravity Black - 2700K<br>Gravity Black - 3000K<br>Blasted Inox - 2700K<br>Blasted Inox - 3000K | 1A1320303.27.20<br>1A1320303.30.20<br>1A1322703.27.20<br>1A1322703.30.20<br>1A1323803.27.20<br>1A1323803.30.20 | Drivers                                     | Driver<br>110-240V 24V/25W/IP67/ON/OFF                                                          | Not included<br>1Z1120620       |
|                                                                                                                                            |                             | IP65                                                                                  | Ι                                                                                                                                          |                                                                                                                | Optional accessories<br>Installation kits   |                                                                                                 |                                 |