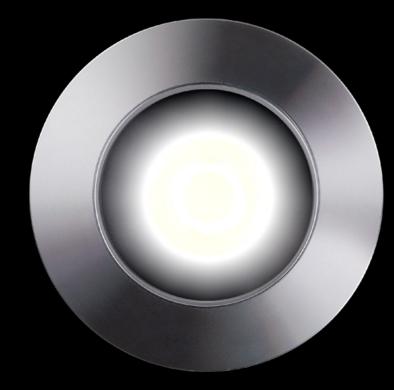

## **OUT 58**

/ 2021

A tool to light.

The luminaire is pure form, a simple container for the light source.

Light is incorporated into the space, becoming an architectural element.

**OUT 58** / 2021

Stainless Steel - 3000K

1A1551003.30.20

Recessed / Direct / Outdoor

Glass - Metal Material

.10 Stainless Steel Finish

Note Outdoor recessed luminaire. AISI 316L stainless steel body.

1.45"

**OUT 58** 

7W

24V DC

3000K - 546lm

CRI >90

Driver not included

Certificated 7AO-BREE Flexalighting Product

The sizes are expressed in inches.

**OUT 58** / 2021