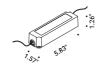

## Drivers

| Driver   |                     | Not included |  |
|----------|---------------------|--------------|--|
| 110-240V | 24V/25W/IP67/ON/OFF | 1Z1120620    |  |