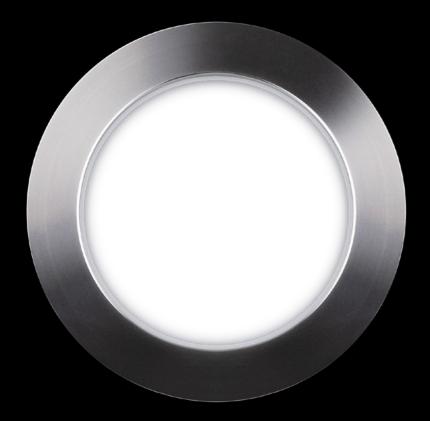

## **OUT 100**

/ 2021

A tool to light.

The luminaire is pure form, a simple container for the light source.

Light is incorporated into the space, becoming an architectural element.

**OUT 100** / 2021

Stainless Steel - 3000K

Stainless Steel - 3000K

Recessed / Direct / Outdoor

Material Glass - Metal

Finish .10 Stainless Steel

Note Outdoor recessed luminaire. AISI 316L stainless steel body.

OUT 100 - 15°

20W

Max 500mA DC

3000K - 2058lm

CRI >90

Beam 15°

Driver not included

onertek P67 Certificated 20AO-DESERT 20 Flexalighting Product

The sizes are expressed in inches.

OUT 100 - 23°

20W